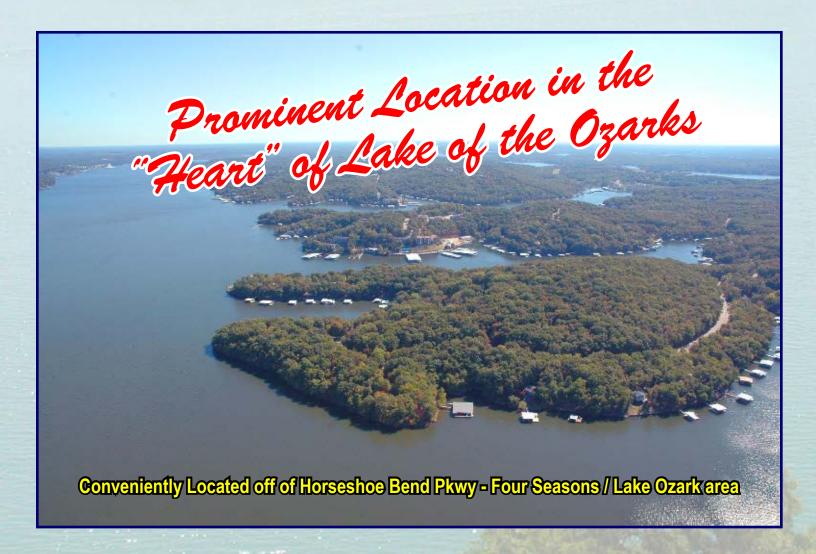

## The Linn Creek Estate (at Horseshoe Bend)

- Two Lots Combined
- Approx. 200 ft Water Frontage
- 5 MM Horseshoe Bend #10
- Includes Lots 33 & 34 (Other Subdivide Options Available)
- Prominent Location in the "Heart" of Lake of the Ozarks
   (Located off of Horseshoe Bend Pkwy -Four Seasons / Lake Ozark area)
- Offered at: \$225,000

(Property description and calculations obtained from Camden County Missouri Assessors Office. Data compiled by Listing Brokerage Firm, to be verified by Buyer.)

This is a great double lot with approximately 200 feet of PREMIUM Water Frontage. It's located down Horseshoe Bend on the 5 mile marker.