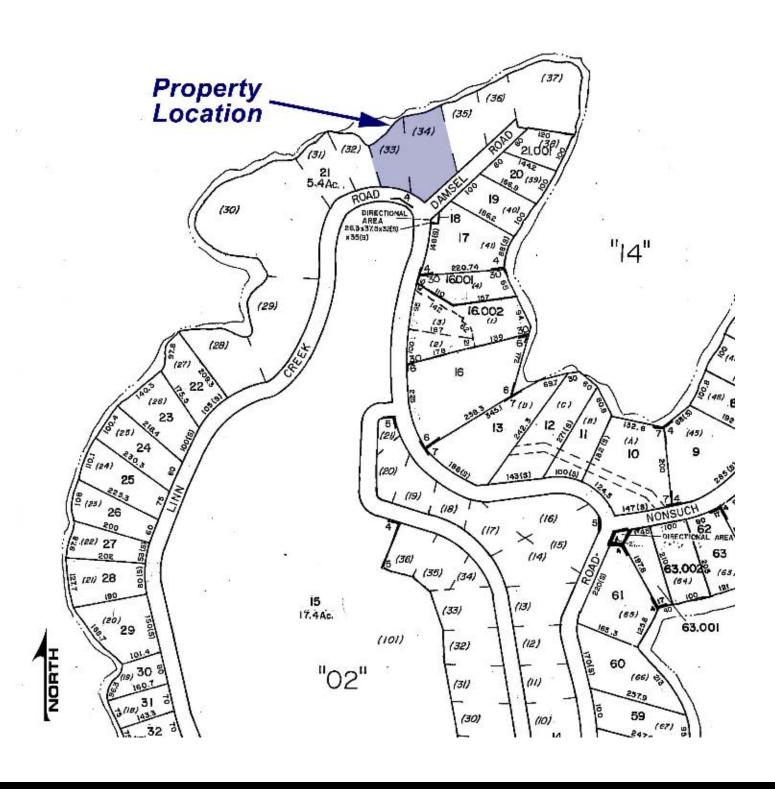

## The Linn Creek Estate (at Horseshoe Bend)

- Two Lots Combined
- Approx. 200 ft Water Frontage
- 5 MM Horseshoe Bend #10
- Includes Lots 33 & 34 (Other Subdivide Options Available)
- Prominent Location in the "Heart" of Lake of the Ozarks
   (Located off of Horseshoe Bend Pkwy -Four Seasons / Lake Ozark area)
- Offered at: \$225,000

(Property description and calculations obtained from Camden County Missouri Assessors Office. Data compiled by Listing Brokerage Firm, to be verified by Buyer.)

This is a great double lot with approximately 200 feet of PREMIUM Water Frontage. It's located down Horseshoe Bend on the 5 mile marker.