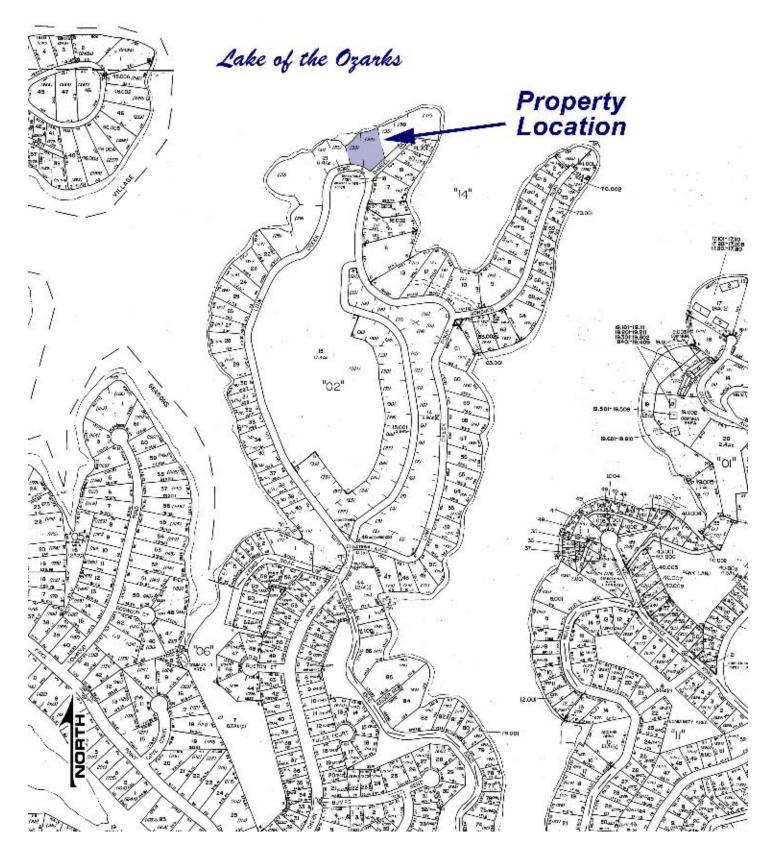

## Plat of Whole Available Property

#### The Linn Creek Estate (at Horseshoe Bend)

Lake of the Ozarks