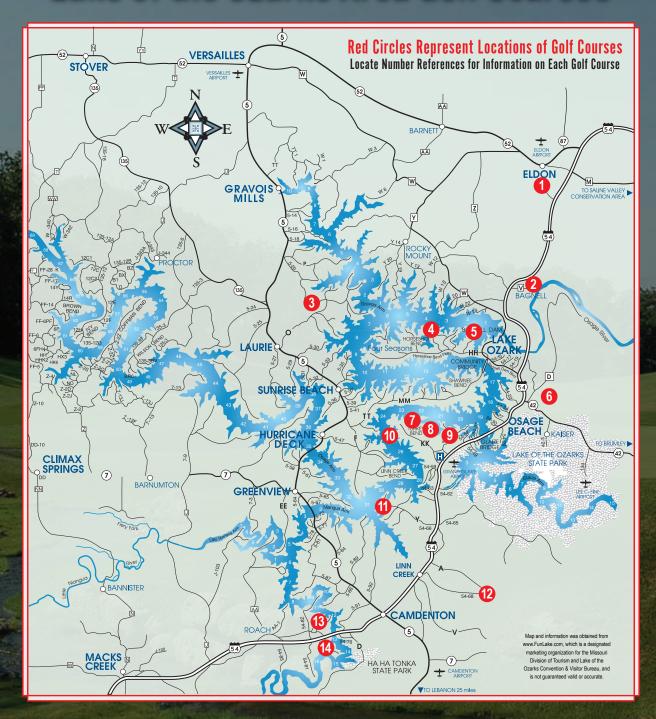

#### Lake of the Ozarks Area Golf Courses

1 Eldon Country Club
573-392-4172
35 Golf Course Road, Eldon, MO 65026
Set amid a backdrop of wooded areas, rolling hills and creeks, Eldon Country Club is sure to provide a pleasurable experience for golfers. Zoysia fairways and an upgraded bunker system, lead to accommodating greens. The exceptional layout offers four tee locations to challenge golfers of all skill levels. Course facilities include a driving range, video analysis by PGA professionals, pro shop, clubhouse and snack bar and swimming pool. The memorable experience offered by the Eldon Country Club course is enhanced by the friendly staff, who attend to every golfer's needs.

2 Osage National Golf Resort 573-365-1950 or toll free 866-365-1950 PO Box 1300, Lake Ozark, MO 65049 www.OsageNational.com

Osage National's original 18 holes, designed in 1992 by Arnold Palmer, feature 7,150 yards of zoysia fairways and bentgrass greens. An additional nine holes (3,559 yards) have been added to create three 18-hole combinations. The course is laid out on beautifully forested, rolling terrain and surrounded by lakes, creeks and the imposing bluffs of the Osage River. This tranquil setting provides the backdrop for a challenging, enjoyable golf experience. As the course motto suggests, this truly is "The Must Play Course at the Lake." Osage National features a 20,000 sq. ft. clubhouse with 5,000 sq. ft. Tournament Room, a driving range, two large practice putting greens, and a full-service restaurant. Stay-and-Play condos are available; call the golf pro shop for details.

#### 3 Indian Rock

573-372-3023

PO Box 1038, Laurie MO 65038

Indian Rock's bermuda fairways and tee boxes, and bentgrass greens cover 300-plus acres, interspersed with 200 one-third-acre home sites. Four tee boxes provide a choice of yardages. The course's signature #17 hole is a golfers' favorite - guarded at the back by a majestic outcrop of rocks and at the front by a deep clear-water lake. The pro shop features clothing, golf equipment and more. Golf lessons from the pros are available. After your round of golf, relax at Mulligan's Sports Bar & Restaurant and also enjoy fine dining at its best at P.L. Traders.

#### 4 Witch's Cove

573-365-8544 or toll free 1-800-842-5253 Horseshoe Bend Parkway, Lake Ozark, MO 65049 www.4SeasonsResort.com

Witch's Cove, a Robert Trent Jones, Sr. course, opened for play in 1971; in 1996, Golf Digest rated it as the second best public course in Missouri. In 1994, it was one of the courses used for the National Club Pro Championship. The Trent Jones layout is extremely challenging from the 6,567 yard blue tees, providing true 'lake' ambience and scenic beatury on virtually every hole. Of particular significance is No. 13, an intimidating 2278 yard par 3 with a long carry over Witch's Cove. On-site facilities include a putting green, driving range, nine-hole short game course, and a full-service, well-stocked pro shop. Please call for individual lessons. Additional amenities include a full-service bar, dining and banquet facilities.

#### 5 Seasons Ridge

573-365-8544 or toll free 1-800-842-5253 Duckhead Road, Lake Ozark, MO 65049 www.4SeasonsResort.com

Seasons Ridge opened in 1991 and now is considered one of the finest courses in the Ozarks. Golf Digest rated Seasons Ridge in its Top 10 in Missouri in 1996. The course features beautiful scenery with panoramic views of the Lake, while its hills and valleys boast more than 180 feet of elevation change, natural rock walls and a spring-fed lake. By carefully incorporating multiple tee complexes, the design allows players of all skill levels to have an enjoyable game. On-site facilities include a practice green and large driving range. The facility offers professional club fitting and a full-service pro shop with lessons available. Grill open daily for sandwiches and snacks.

#### 6 Bear Creek Valley

573-302-1000

910 Hwy 42, Osage Beach, MO 65065

Bear Creek Valley Golf Club is a par 72, 6764-yard layout. The course meanders through 250 acres of colorful Ozark forest, meadows and scenic valleys along "Little Bear Creek". The course has zoysia fairways, subtle 193 hentgrass greens and multiple tee settings, which will insure an enjoyable, yet challenging, round of golf. The facilities include a casual restaurant and lounge, as well as, a driving range, putting green, and pro shop. Bear Creek Valley, affordable golf, casual dining and a friendly atmosphere.

#### 7 Hidden Lakes 573-348-8<u>527</u>

State Road KK, Osage Beach, MO 65065

WWW. Tan-Tar-A.com

Hidden Lakes Course was designed and built by Jim Lewis and has been ranked by USA Today as one of
the best nine-hole courses in the U.S. This championship course is situatuated inside the gates of the
beautiful, newly renovated, Tan-Tar-A Resort, Golf Club, Marina and Indoor Waterpark. The course
features lush zoysia fairways and large bentgrass greens This par 35 is open to the public and is a
great place to spend the afternoon with your spouse or kids. Come and enjoy the best-kept secret at

#### 8 Dogwood Hills

573-348-3153

the Lake of the Ozarks. You won't be disappointed!

1252 State Hwy KK, Osage Beach, MO 65065 www.DogwoodHillsResort.com

Dogwood Hills Golf Club and Resort Inn is a 59-unit, full-service golf resort featuring spacious, nicely-appointed queen/king guest rooms and 2, 3, or 4 bedroom/3 bath fairway villas with private balconies or patios. In addition to our 18-hole championship golf course, other amenities include an outdoor pool and whirlpool; Mitch & Duff's Restaurant, lighted practice facilities; putting and chipping greens, professional golf instruction, and full-service pro shop.

#### 9 Sycamore Creek

573-348-9593

1270 Nichols Road, Osage Beach, MO 65065

www.SycamoreCreekGolfClub.com

Always expect the best. Sycamore Creek is proud to have been voted the favorite golf course in the Lake area by a local survey for the last eight years. With the quality of golf at the Lake, this is quite an honor, and we work very hard to live up to that standard, everyday. Challenging to all levels of golfers, this course is built around a working aqua-culture habitat and features a beautifully manicured layout that wanders through the rolling Ozark Hills. The superior customer service provided by the clubhouse staff will exceed your expectations and show you why we are truly the best value at the lake

#### 10 The Oaks

573-348-8522

State Road KK, Osage Beach, MO 65065

www.Tan-Tar-A.com

The Daks Course was designed by world renowned architects Bruce Devlin and Robert Von Hagge. This championship layout, carved out of the natural Ozark hills, places a premium on accurate shots and strategic course management. Its multiple tee boxes and beautiful Bermuda and Zoysia fairways make this championship course a unique and enjoyable experience for the expert as well as the novice. Its undulating Bentgrass greens, breathtaking elevation changes and scenic views of the Lake make this course a must play on your next visit to the Lake of the Ozarks. Its world class golf shop and professional staff have been recognized among the nation's finest. Facilities include a driving range, practice putting green, professional club fitting and instruction, locker rooms, restaurant and catering services to accommodate any size golf event.

#### 11 Bay View Golf Club

573-346-6617

32 Sylvan Bay, Linn Creek, MO 65052

Bay View Golf Course, which opened in 1991, has earned its reputation as a unique, fun and challenging nine hole layout. Set on scenic, hilly terrain, the course offers incredible views of the Lake of the Ozarks. Most of the narrow fairways are lined with native oak and hickory trees. Bay View offers three separate tee boxes to provide golfers a choice of course yardages. There are three water holes to test every golfer's game. Golfers also enjoy Bay View's clubhouse, snack bar, swimming pool (no charge) and large practice putting green, overlooking several scenic miles of the Lake.

#### 12 Deer Chase

573-346-6117

770 Deer Chase Road, Linn Creek, MO 65052

www.DeerChaseGolf.com

Designed by Roger Null, this 18-hole golf course offers a challenging track through the beautiful Augiaize River valley and surrounding hills. The course features Bermuda fairways overseeded for early spring green-up, multiple zoysia tees and the largest bentgrass green settings in the area. Golf facilities include a driving range, golf shop and practice and chipping greens. Also on the premises is the friendly Chase Tower Grill plus a clubhouse banquet facility with seating for 200.

#### 13 Old Kinderhook

573-346-4444

20 Eagle Ridge Road, Camdenton, MO 65020

www.OldKinderhook.com

Spectacular vistas, elevations and a championship layout meanders through the Ozark hills. Tom Weiskopf has designed another masterpiece in Old Kinderhook, turning the rolling topography, rock waterfalls and flowering trees into one of the Midwest's finest courses. Each hole captures a special aspect of the terrain and offers an experience to delight golfers of all skill levels. Amenities include driving and practice ranges, two putting greens, short game and bunker practice area, clubhouse and pro shop, fine and casual dining, locker rooms, lounge, meeting rooms, swimming, tennis, and health and fitness area. Golf school and lessons also available.

#### 14 Lake Valley Country Club

573-346-7218

PO Box 317, Camdenton, MO 65020

www.LakeValleyGolf.com

Voted #1 course at the Lake, Lake Valley features an unusual balance of six par threes, six par fours and six par fives. The fairways are generous, but the large greens are slick and demanding, with considerable hack-to-front slope. Lake Valley is a "Must Play" course providing a well-maintained, uniquely challenging course. On-site facilities include a practice putting green, driving range, tennis court, swimming pool, locker room, and bag storage. The Greenside Bar & Grill serves mouth watering sandwiches and cool refreshments daily.