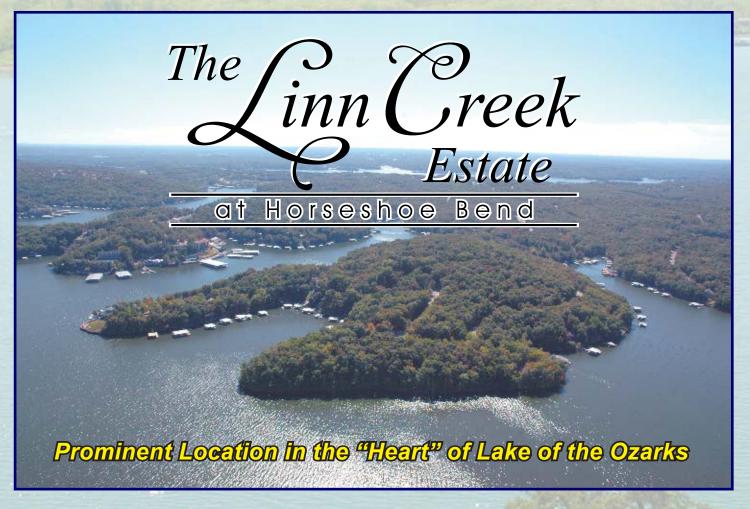

## The Linn Creek Estate (at Horseshoe Bend)

- Two Lots Combined
- Approx. 200 ft Water Frontage
- 5 MM Horseshoe Bend #10
- Includes Lots 33 & 34 (Other Subdivide Options Available)
- Prominent Location in the "Heart" of Lake of the Ozarks
   (Located off of Horseshoe Bend Pkwy -Four Seasons / Lake Ozark area)
- Offered at: \$225,000

Also available is one of the last known large waterfront properties off of Horseshoe Bend. It is truly one of a kind. There are 2 "prime" acres with approximately 785 ft of water frontage (perfect for a luxury estate with guest houses, expansive outdoor living area with private clubhouse, a helicopter landing pad, and more).