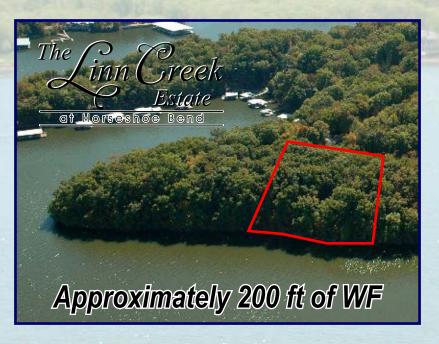

## The Linn Creek Estate (at Horseshoe Bend)

- Two Lots Combined
- Approx. 200 ft Water Frontage
- 5 MM Horseshoe Bend #10
- Includes Lots 33 & 34 (Other Subdivide Options Available)
- Prominent Location in the "Heart" of Lake of the Ozarks
   (Located off of Horseshoe Bend Pkwy -Four Seasons / Lake Ozark area)
- Offered at: \$225,000

(Property description and calculations obtained from Camden County Missouri Assessors Office. Data compiled by Listing Brokerage Firm, to be verified by Buyer.)

This is a great double lot with approximately 200 feet of PREMIUM Water Frontage. It's located down Horseshoe Bend on the 5 mile marker.