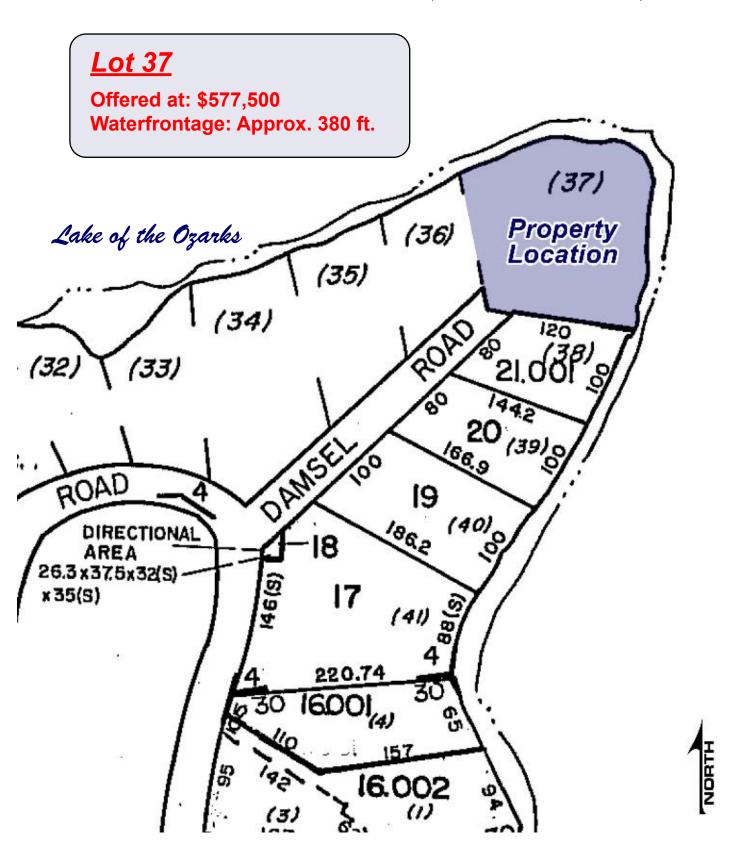

Also available is one of the last known large waterfront properties off of Horseshoe Bend. It is truly one of a kind. There are 2 "prime" acres with approximately 785 ft of water frontage (perfect for a luxury estate with guest houses, expansive outdoor living area with private clubhouse, a helicopter landing pad, and more).