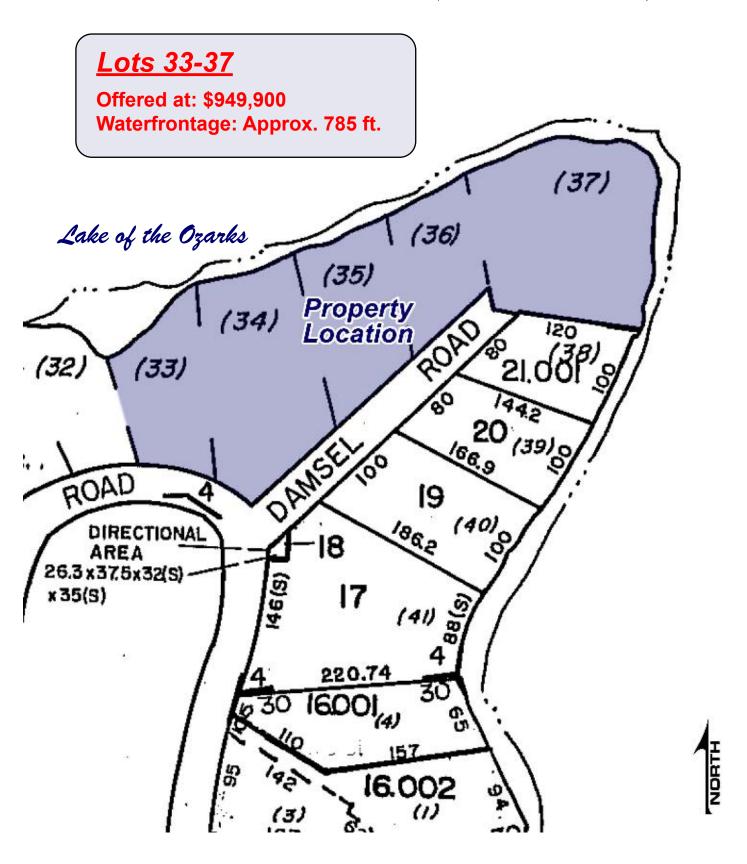

Also available is one of the last known large waterfront properties off of Horseshoe Bend. It is truly one of a kind. There are 2 "prime" acres with approximately 785 ft of water frontage (perfect for a luxury estate with guest houses, expansive outdoor living area with private clubhouse, a helicopter landing pad, and more).