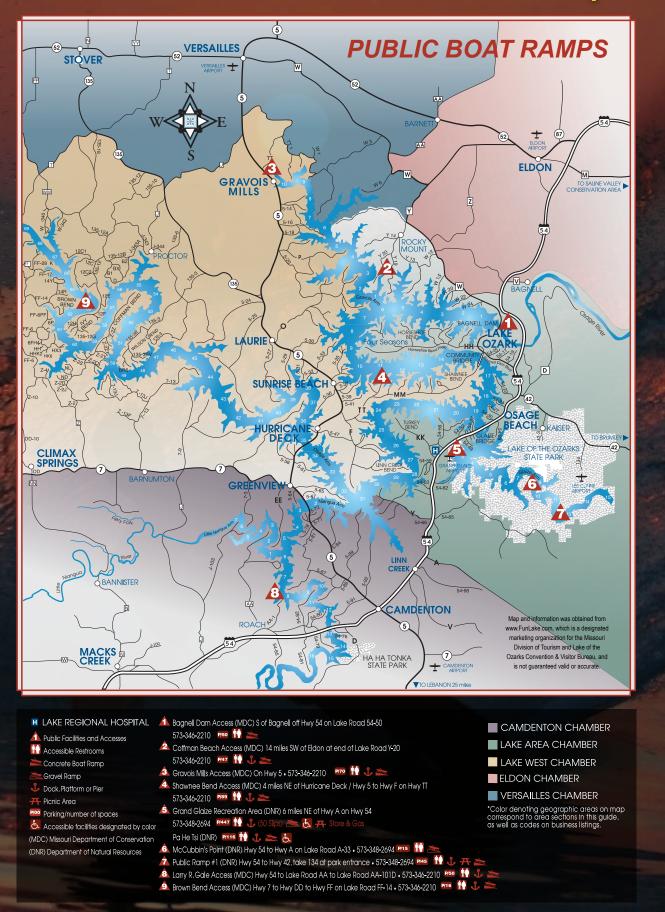

## Lake of the Ozarks Area Public Boat Ramps

## **Missouri Boating Laws**

- 1. Life jackets must be accessible for every person on board a watercraft. Children under the age of seven must wear a life jacket at all times while on board a watercraft. All persons must wear a life jacket when on a PWC.
- 2. Navigation lights are required on all boats underway between sunset and sunrise.
- 3. Proper ventilation is required of every vessel.
- 4. Fire extinguishers are required equipment on all motorized watercraft carrying or using flammable or toxic fluid such as gasoline or propane.
- 5. Registration is required of all motorized watercraft regardless of horsepower; all sailboats twelve feet and over in length are required to be registered.
- 6. The operator of any boat being used for towing a person on water skis, inner tube or similar device must have another person aboard the vessel, seated in a position so as to observe the progress of the person or persons being towed unless the vessel is equipped with a ski mirror approved by the Missouri State Water Patrol, mounted so that the progress of the skier can be observed by the operator. An orange or red skier down flag must be displayed any time people are in the water. PWCs and moored or anchored boats are exempt from displaying the flag.
- 7. Riding on the bow, gunwales, railing, top of seat back and decking over the back of a motorboat is prohibited.
- 8. Boater Education; anyone born after 1/1/1984, who wants to operate a vessel on the lakes of Missouri, must have successfully completed a certified boating safety course and carry proof of successful completion.
- 9. All marker buoys, such as No Wake buoys, apply to all motorized vessels, including all personal watercraft.
- 10. Operating a boat while intoxicated is a state offense, subject to a \$5,000 fine and 1-5 years in jail, for a felony conviction.

Boating handbooks are available at: Any Missouri Department of Revenue License Bureau The Missouri State Water Patrol (573) 751-3333 Online at mswp.dps.mo.gov