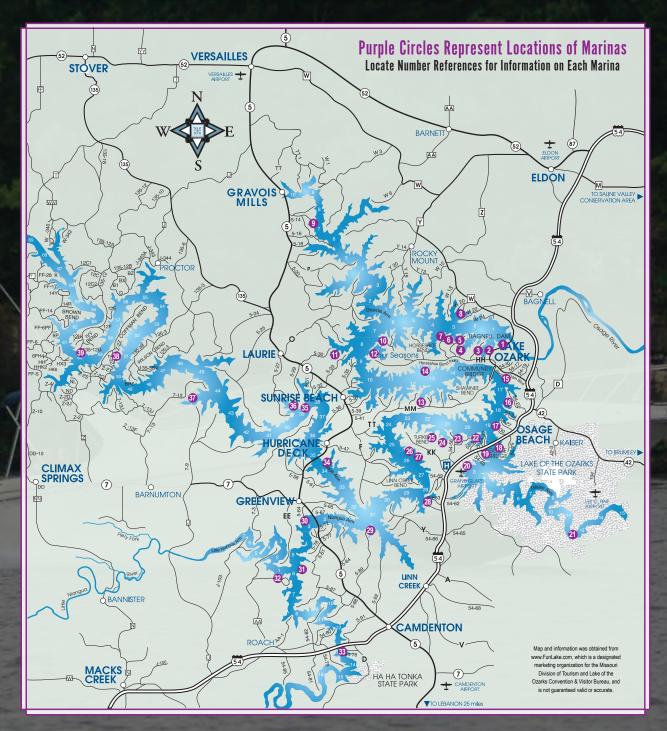

#### Lake of the Ozarks Area Marinas & Gas Docks

- 1 Iguana Watersports 1MM 1200 Bagnell Dam Blvd, Lake Ozark 573-365-2399 or 888-365-2399
- 2 Ozark Yacht Club 1MM 119 Westwind Dr., Lake Ozark 573-552-8401
- 3 Bergers Marina 1MM Lk. Rd. 54-10/Hidden Acres Rd, Lake Ozark 573-365-2337
- 4 Ozark Village Resort 2MM 1062 Susan Road, Lake Ozark 573-365-2805 or 866-4<u>66-9275</u>
- 5 Point Randall Resort 2MM (McCoy Branch Cove) 1584 Susan Road, Lake Ozark 573-365-2081
- 6 Glencove Marine 3MM 147 Glencove Blvd., Lake Ozark 573-365-4001 or 888-GLENCOVE

(Continued on Next Page)

- Village Marina & Yacht Club 3MM 107 Village Marina Road, Lake Oza rk 573-365-1800 or 888-637-0008
- 8 Aqua Moon Marina and Boat Works Inc. 3MM 17 Aschoff Rd., Eldon 573-365-0781
- 9 Iguana Watersports 7MM (Coconuts Bar and Grill) 1200 Bagnell Dam Blvd, Lake Ozark 573-365-2399 or 888-365-2399
- 10 Camden on the Lake Marina 7MM (Toadcove) 2359 Bittersweet Rd, Lake Ozark 573-365-5620 or 888-365-5620
- 11 Lake Shores Marina 8 MM Lake Road 5-33 33480 Lakewood Shores Marina, Sunrise Beach 573-374-5257
- 12 Alhonna Boat Rentals at Alhonna Resort 8MM 1237 Outer Drive, Lake Ozark 573-365-2634
- 13 Pointe Oasis Marina 13MM Shawnee Bend, Sunrise Beach 573-374-1400
- 14 Four Seasons Marina 13MM (Lodge of Four Seasons) Horseshoe Bend Pkwy, Lake Ozark 573-365-3000 or 800-843-5253
- 15 MarineMax Port Arrowhead 16MM 3070 Bagnell Dam Blvd, Lake Ozark 573-365-5382
- 16 Iguana Watersports 18MM (Sunset Beach Resort) 1200 Bagnell Dam Blvd, Lake Ozark 573-365-2399 or 888-365-2399
- 17 Wake Effects 19MM 4773 Hwy 54, Osage Beach 573-348-2100
- 18 Formula Boats of Missouri 1MM (Glaize Arm) 4815 Windjammer Dr., Osage Beach 573-302-8000
- 18 Bridgeview Marina & Shipstore 1MM (Glaize Arm) 873 Crow Lane, Osage Beach 573-302-1360 or 888-421-1035
- 19 Bridgeport Boat Rental 1MM (Glaize Arm) 5020 Hwy 54, Osage Beach 573-348-2280 or 573-348-1020
- 20 State Park PB#2 Marina 3MM (Glaize Arm) 573-348-1233
- 21 State Park PB#1 Marina 12MM (Glaize Arm) 573-302-1044
- 22 Kelly's Port 19MM 5250 Dude Ranch Road, Osage Beach 573-348-4700 or 800-874-7581

- 23 Aqua Toys 20MM 573-348-1144
- 24 Shorty Pants Marina 21MM 1680 Autumn Lane, Osage Beach 573-302-1004 or 573-302-1745
- 25 Glencove Yacht Club Marina 21MM 1650 Yacht Club Dr. (KK) 573-348-2296 (866-GLENCOVE)
- 26 Tan-Tar-A Resort Marina 26MM State Rd. KK, Osage Beach 573-348-3131
- 27 Surdyke Yamaha 26MM 1660 Yamaha Dr., Osage Beach 888-575-9283 or 573-348-6575
- 28 Miller's Landing 28MM 1431 Runabout Dr., Osage Beach 573-348-5268
- 29 Pier 31 Yacht Club & Marina 31MM 4514 Pier 31 Rd, Camdenton 573-873-5283
- 30 Lake Of The Ozarks Marina 2MM (Niangua Arm) N. Hwy. 5 at Niangua Bridge, Camdenton 573-873-3705 or 800-255-5561
- 31 Rainbows End Resort 5MM (Big Niangua)
  Camdenton
  573-873-5106
- 32 G & G Marina Inc. 1MM (Little Niangua Arm) 1528 Maritime Lane, Roach 573-346-2433 or 573-346-2628
- 33 Der Vaters Edge Marina 13MM (Big Niangua) 15 Der Vaters Dr., Camdenton 573-346-5230
- 34 Pirate's Point Gas Dock 35MM (Hurricane Deck Bridge) 40 Morning Rose Dr., Sunrise Beach 573-374-1260
- 35 Silver Sands Marina & Resort 38MM 161 Silver Sands Drive, Sunrise Beach 573-374-6126 or 573-374-6820
- 36 Lighthouse Marina 39MM Hwy. 5 North to Lk. Rd. 5-29, Sunrise Beach 573-374-5256
- 37 Mimosa Beach Marina & Convenience Store 44MM 510 Mimosa Beach Dr., Climax Springs 573-345-3400 or 573-345-3421
- 38 Coffman Marina 51MM Climax Springs 573-345-3895
- 39 Rebel Harbor Marina 60MM 34501 Rebel Rd., Stover 573-372-6713