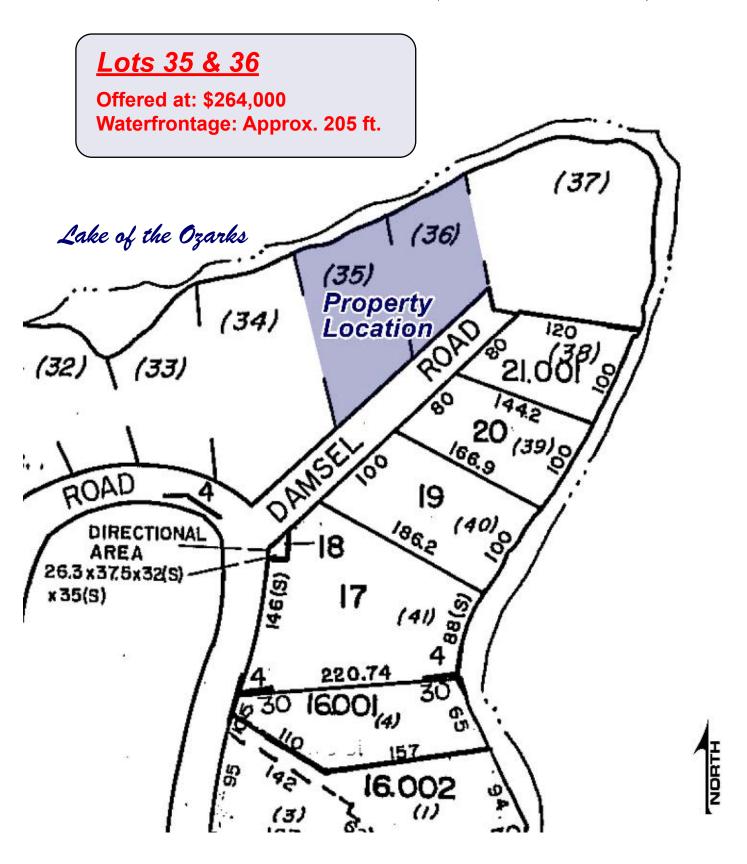

Also available is one of the last known large waterfront properties off of Horseshoe Bend. It is truly one of a kind. There are 2 "prime" acres with approximately 785 ft of water frontage (perfect for a luxury estate with guest houses, expansive outdoor living area with private clubhouse, a helicopter landing pad, and more).