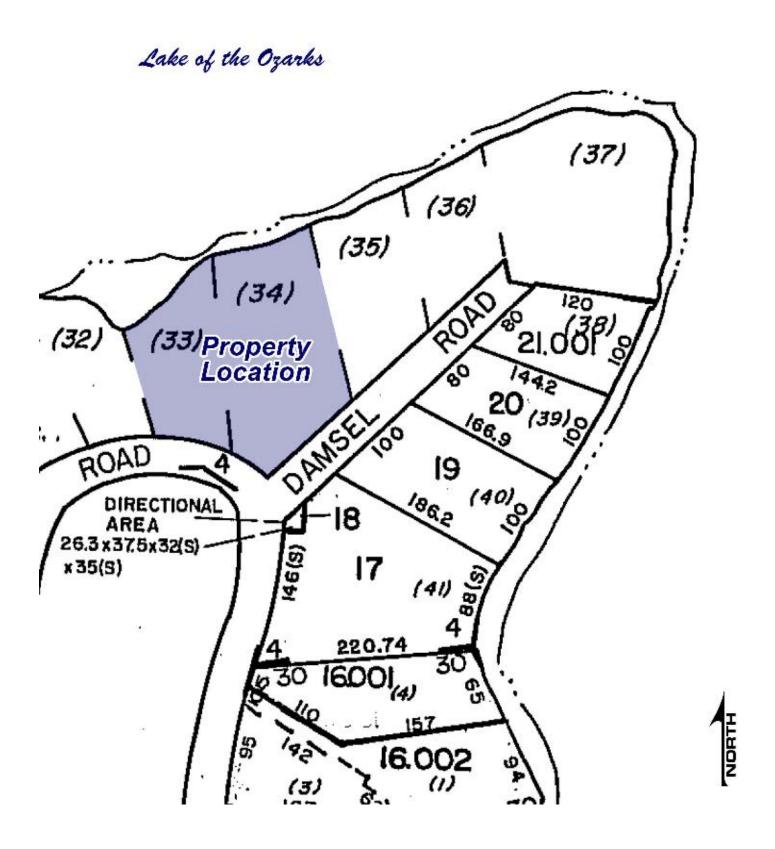

## The Linn Creek Estate (at Horseshoe Bend)

- Two Lots Combined
- Approx. 200 ft Water Frontage
- 5 MM Horseshoe Bend #10
- Includes Lots 33 & 34 (Other Subdivide Options Available)
- Prominent Location in the "Heart" of Lake of the Ozarks
   (Located off of Horseshoe Bend Pkwy -Four Seasons / Lake Ozark area)
- Offered at: \$225,000

(Property description and calculations obtained from Camden County Missouri Assessors Office. Data compiled by Listing Brokerage Firm, to be verified by Buyer.)

This is a great double lot with approximately 200 feet of PREMIUM Water Frontage. It's located down Horseshoe Bend on the 5 mile marker.

Also available is one of the last known large waterfront properties off of Horseshoe Bend. It is truly one of a kind. There are 2 "prime" acres with approximately 785 ft of water frontage (perfect for a luxury estate with guest houses, expansive outdoor living area with private clubhouse, a helicopter landing pad, and more).