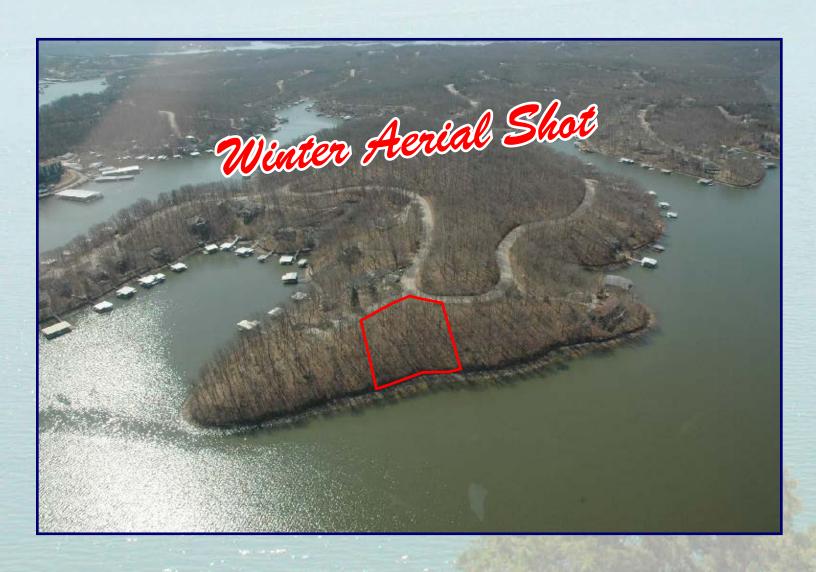

## Plat #1 Zoomed Out More

The Linn Creek Estate (at Horseshoe Bend)

Red Shape Represents Approx. Property Boundaries

The Linn Creek Estate (at Horseshoe Bend)

Red Shape Represents Approx. Property Boundaries