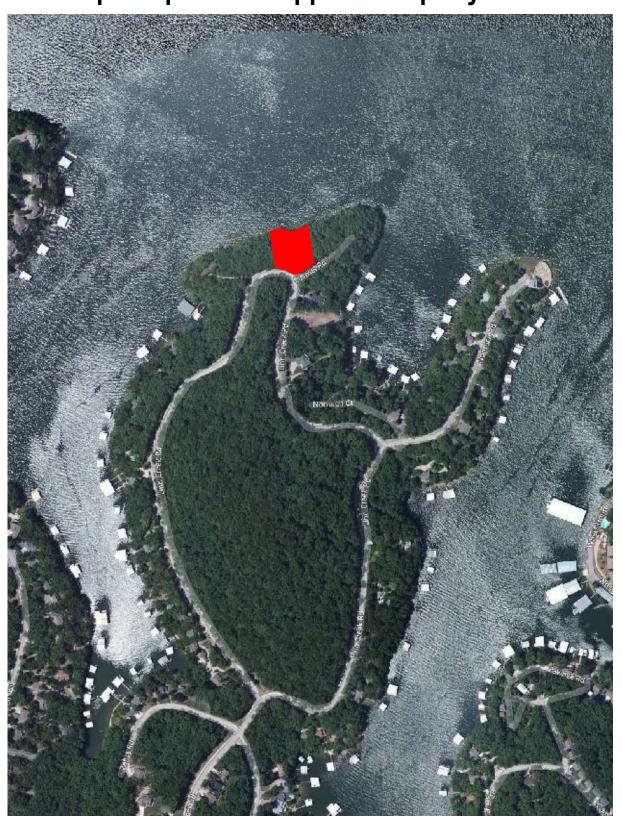

## Plat #1 Zoomed Out More

The Linn Creek Estate (at Horseshoe Bend)

Red Shape Represents Approx. Property Boundaries

The Linn Creek Estate (at Horseshoe Bend)

Red Shape Represents Approx. Property Boundaries

#### The Linn Creek Estate (at Horseshoe Bend)