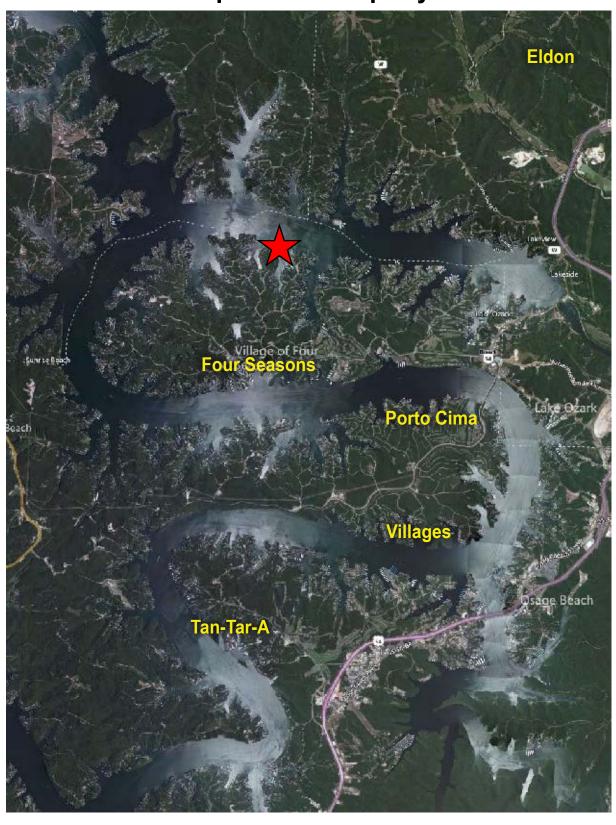

#### **Red Star Represents Property Location**

#### **Red Star Represents Property Location**

The Linn Creek Estate (at Horseshoe Bend)