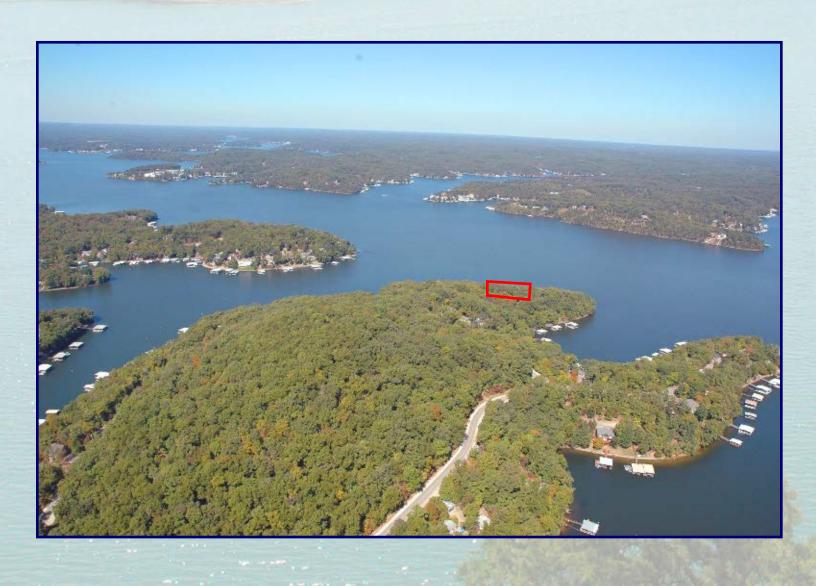

## The Linn Creek Estate (at Horseshoe Bend)

- Two Lots Combined
- Approx. 200 ft Water Frontage
- 5 MM Horseshoe Bend #10
- Includes Lots 33 & 34 (Other Subdivide Options Available)
- Prominent Location in the "Heart" of Lake of the Ozarks
   (Located off of Horseshoe Bend Pkwy -Four Seasons / Lake Ozark area)
- Offered at: \$225,000

(Property description and calculations obtained from Camden County Missouri Assessors Office. Data compiled by Listing Brokerage Firm, to be verified by Buyer.)

This is a great double lot with approximately 200 feet of PREMIUM Water Frontage. It's located down Horseshoe Bend on the 5 mile marker.

Also available is one of the last known large waterfront properties off of Horseshoe Bend. It is truly one of a kind. There are 2 "prime" acres with approximately 785 ft of water frontage (perfect for a luxury estate with guest houses, expansive outdoor living area with private clubhouse, a helicopter landing pad, and more).

# $P_{REMIER}$ Lake $P_{ROPERTIES}$

The Linn Creek Estate (at Horseshoe Bend)

Aerial Photography

The Linn Creek Estate (at Horseshoe Bend)

(Property description and calculations obtained from Camden County Missouri Assessors Office. Data compiled by Listing Brokerage Firm, to be verified by Buyer.)