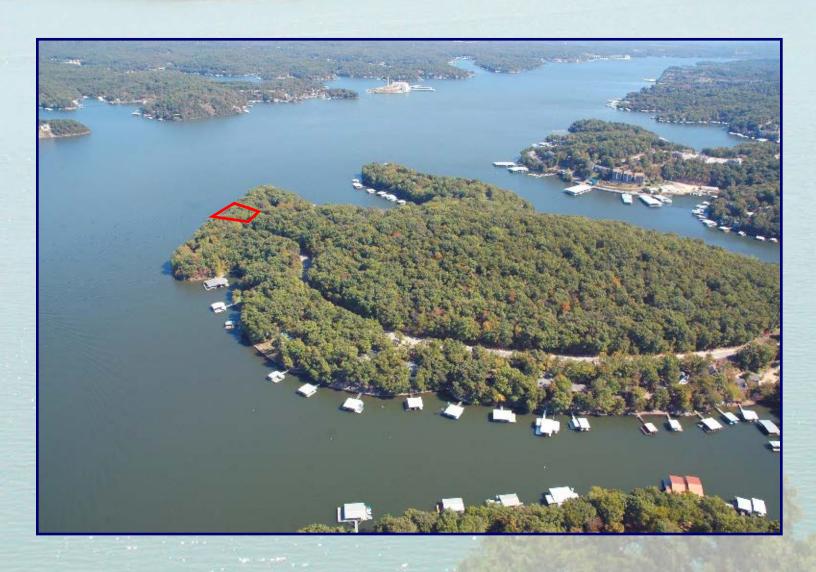

## Plat #1 Zoomed Out

## Plat #1 Zoomed Out More

The Linn Creek Estate (at Horseshoe Bend)

Red Shape Represents Approx. Property Boundaries

The Linn Creek Estate (at Horseshoe Bend)

Red Shape Represents Approx. Property Boundaries