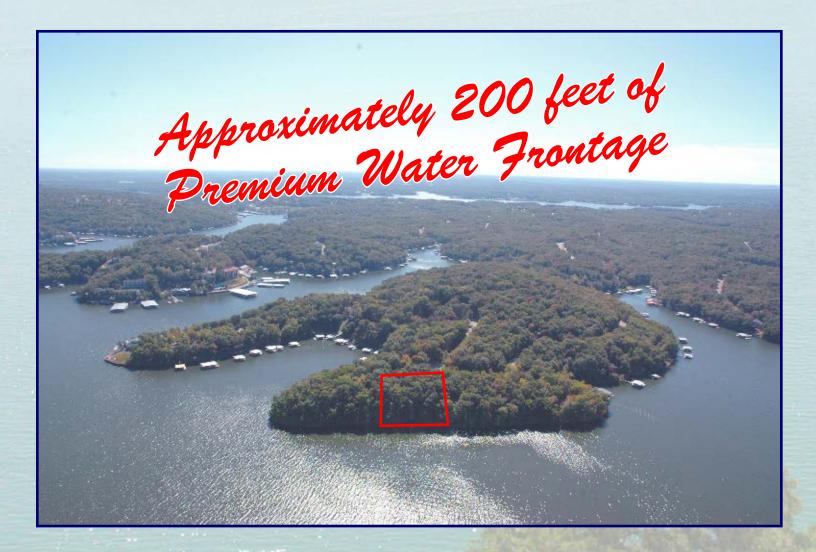

## The Linn Creek Estate (at Horseshoe Bend)

- Two Lots Combined
- Approx. 200 ft Water Frontage
- 5 MM Horseshoe Bend #10
- Includes Lots 33 & 34 (Other Subdivide Options Available)
- Prominent Location in the "Heart" of Lake of the Ozarks
   (Located off of Horseshoe Bend Pkwy -Four Seasons / Lake Ozark area)
- Offered at: \$225,000

(Property description and calculations obtained from Camden County Missouri Assessors Office. Data compiled by Listing Brokerage Firm, to be verified by Buyer.)

This is a great double lot with approximately 200 feet of PREMIUM Water Frontage. It's located down Horseshoe Bend on the 5 mile marker.