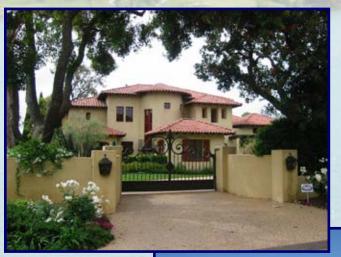

#### The Linn Creek Estate (at Horseshoe Bend)

- 32.6 acres total (2.7 acres on the water, and 29.9 off-water with great lake view)
- Approx. 815 ft Water Frontage
- 5 MM Horseshoe Bend #10
- Prominent Location in the "Heart" of Lake of the Ozarks

This property is one of the last known large-parcels of waterfront and off-water property off of Horseshoe Bend. It is truly one of a kind. There are 2.7 "prime" acres with approximately 815 ft of water frontage. Adjacent, is another 29.9 acres of off-water property (perfect for a luxury estate with guest houses, expansive outdoor living area with private clubhouse, nature trails, horse stables, and helicopter landing pad).