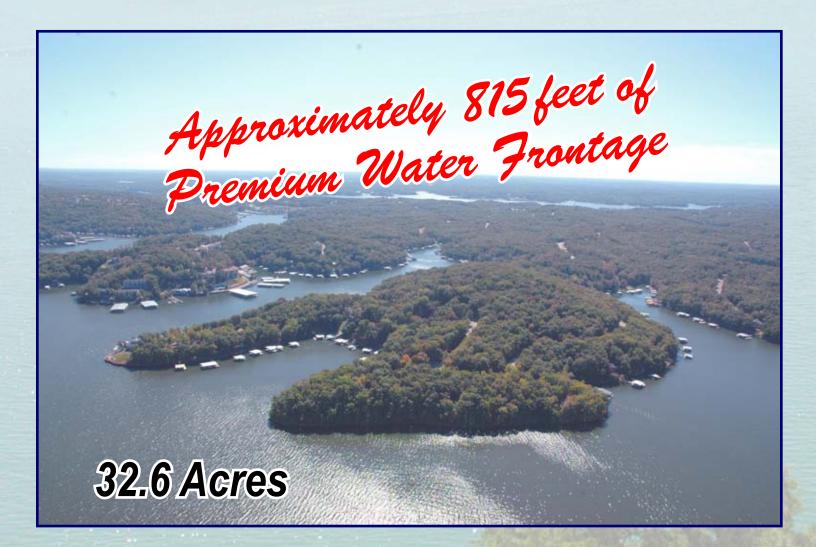

#### The Linn Creek Estate (at Horseshoe Bend)

- 32.6 acres total (2.7 acres on the water, and 29.9 off-water with great lake view)
- Approx. 815 ft Water Frontage
- 5 MM Horseshoe Bend #10
- Prominent Location in the "Heart" of Lake of the Ozarks

This property is one of the last known large-parcels of waterfront and off-water property off of Horseshoe Bend. It is truly one of a kind. There are 2.7 "prime" acres with approximately 815 ft of water frontage. Adjacent, is another 29.9 acres of off-water property (perfect for a luxury estate with guest houses, expansive outdoor living area with private clubhouse, nature trails, horse stables, and helicopter landing pad).