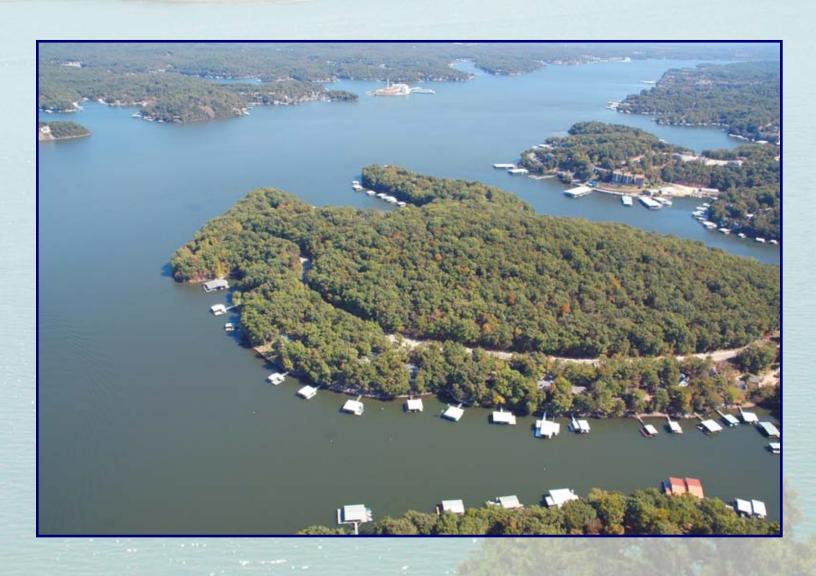

#### The Linn Creek Estate (at Horseshoe Bend)

- 32.6 acres total (2.7 acres on the water, and 29.9 off-water with great lake view)
- Approx. 815 ft Water Frontage
- 5 MM Horseshoe Bend #10
- Prominent Location in the "Heart" of Lake of the Ozarks

This property is one of the last known large-parcels of waterfront and off-water property off of Horseshoe Bend. It is truly one of a kind. There are 2.7 "prime" acres with approximately 815 ft of water frontage. Adjacent, is another 29.9 acres of off-water property (perfect for a luxury estate with guest houses, expansive outdoor living area with private clubhouse, nature trails, horse stables, and helicopter landing pad).

Park-like Atmosphere and Premium Water Frontage

The Linn Creek Estate (at Horseshoe Bend)

The Linn Creek Estate (at Horseshoe Bend)

The Linn Creek Estate (at Horseshoe Bend)