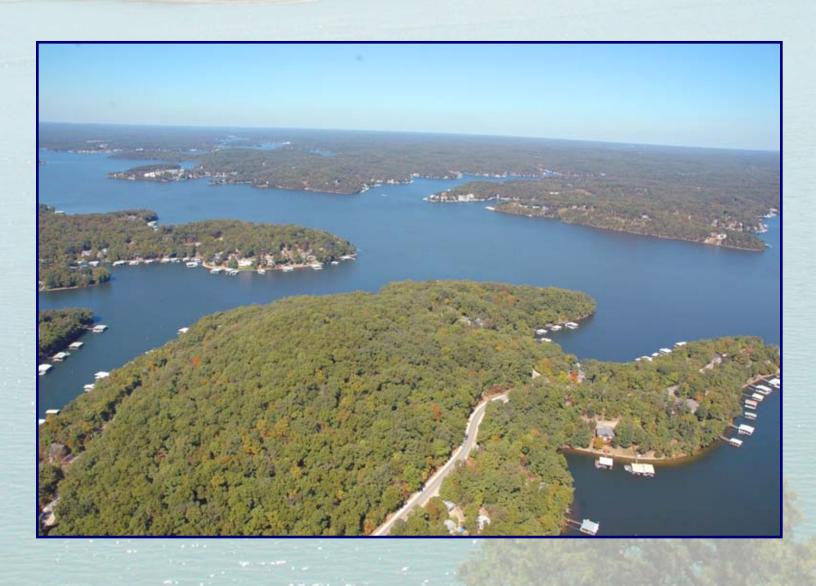

#### The Linn Creek Estate (at Horseshoe Bend)

- 32.6 acres total (2.7 acres on the water, and 29.9 off-water with great lake view)
- Approx. 815 ft Water Frontage
- 5 MM Horseshoe Bend #10
- Prominent Location in the "Heart" of Lake of the Ozarks

This property is one of the last known large-parcels of waterfront and off-water property off of Horseshoe Bend. It is truly one of a kind. There are 2.7 "prime" acres with approximately 815 ft of water frontage. Adjacent, is another 29.9 acres of off-water property (perfect for a luxury estate with guest houses, expansive outdoor living area with private clubhouse, nature trails, horse stables, and helicopter landing pad).

Park-like Atmosphere and Premium Water Frontage

The Linn Creek Estate (at Horseshoe Bend)

The Linn Creek Estate (at Horseshoe Bend)

The Linn Creek Estate (at Horseshoe Bend)