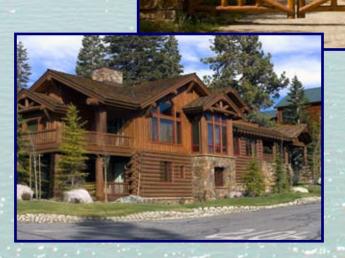

#### Corporate Retreat / Luxury Estate

(Property description and calculations obtained from Camden County Missouri Assessors Office. Data compiled by Listing Brokerage Firm, to be verified by Buyer.)

The Linn Creek Estate (at Horseshoe Bend)

# The Linn Creek Estate (at Horseshoe Bend) Edgewater Forest Lodge

- "Rustic" Waterfront Estates & Off-Water Guesthouses with Great Lake View
- Designs Utilize Cedar & Stone
- Private Gated Subdivision
- Siteplan Retains Natural Setting (Mature Trees & Rock Structures)

#### Corporate Retreat / Luxury Estate

- Designed and Constructed with Superior Craftsmanship
- Expansive Outdoor Living Areas
- Endless Design Possibilities for Your Private Waterfront Estate and Guesthouses
- Call Premier Lake Homes, LLC for Various House Plan Concepts