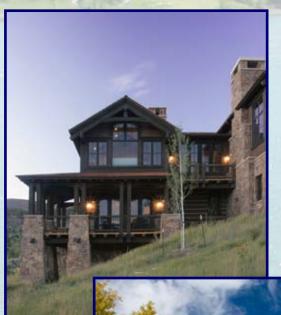

#### Edgewater Forest Lodge

Mixed Use & Lot Development

# The Linn Creek Estate (at Horseshoe Bend) Edgewater Forest Lodge

- "Rustic" Waterfront Estates & Off-Water Guesthouses with Great Lake View
- Designs Utilize Cedar & Stone
- Private Gated Subdivision
- Siteplan Retains Natural Setting (Mature Trees & Rock Structures)