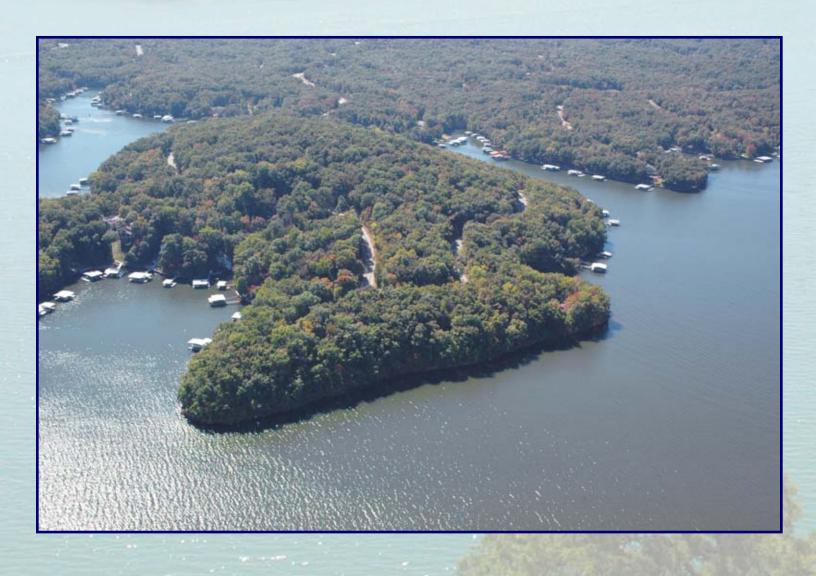

#### The Linn Creek Estate (at Horseshoe Bend)

- 32.6 acres total (2.7 acres on the water, and 29.9 off-water with great lake view)
- Approx. 815 ft Water Frontage
- 5 MM Horseshoe Bend #10
- Prominent Location in the "Heart" of Lake of the Ozarks

This property is one of the last known large-parcels of waterfront and off-water property off of Horseshoe Bend. It is truly one of a kind. There are 2.7 "prime" acres with approximately 815 ft of water frontage. Adjacent, is another 29.9 acres of off-water property (perfect for a luxury estate with guest houses, expansive outdoor living area with private clubhouse, nature trails, horse stables, and helicopter landing pad).

Park-like Atmosphere and Premium Water Frontage

The Linn Creek Estate (at Horseshoe Bend)

The Linn Creek Estate (at Horseshoe Bend)

The Linn Creek Estate (at Horseshoe Bend)