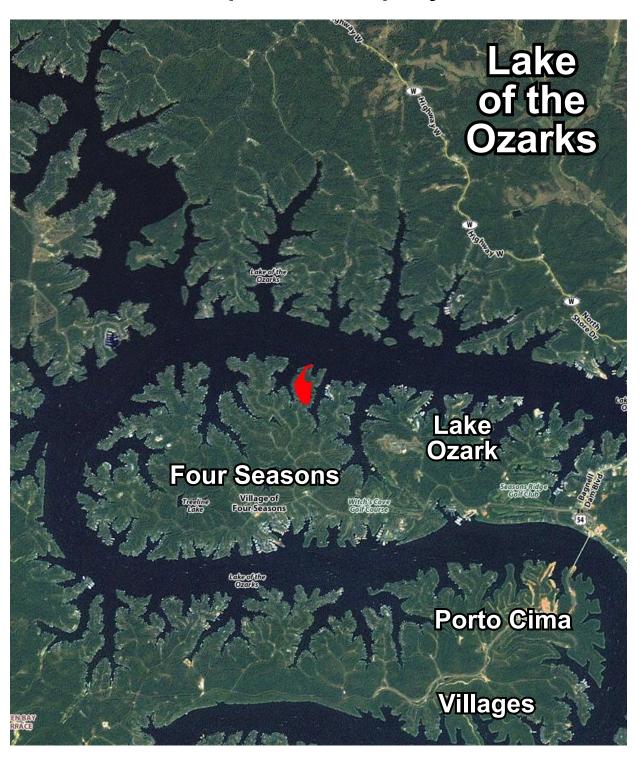

nn Creek Estate (at Horseshoe Bend)



The Linn Creek Estate (at Horseshoe Bend)



The Linn Creek Estate (at Horseshoe Bend)



The Linn Creek Estate (at Horseshoe Bend)











Park-like Atmosphere and Premium Water Frontage

The Linn Creek Estate (at Horseshoe Bend)





The Linn Creek Estate (at Horseshoe Bend)





The Linn Creek Estate (at Horseshoe Bend)



#### Satellite Plat #1

The Linn Creek Estate (at Horseshoe Bend)



#### Satellite Map #1

#### The Linn Creek Estate (at Horseshoe Bend)

#### **Red Area Represents Property Location**



#### Satellite Map #2

#### The Linn Creek Estate (at Horseshoe Bend)

#### **Red Area Represents Property Location**



#### Satellite Map #3

#### The Linn Creek Estate (at Horseshoe Bend)

#### **Red Area Represents Property Location**



#### The Linn Creek Estate (at Horseshoe Bend)

#### Various Design Packages

Future zoning modification contingent upon City approval

#### Porto Catania



#### Edgewater Forest Lodge



Mixed Use & Lot Development



#### Corporate Retreat / Luxury Estate



(Property description and calculations obtained from Camden County Missouri Assessors Office. Data compiled by Listing Brokerage Firm, to be verified by Buyer.)

The Linn Creek Estate (at Horseshoe Bend)

# Porto Catania



- Luxury Waterfront Homes & Off-Water Villas with Great Lake View
- Expansive Outdoor Living
- Courtyards & Gathering Areas
- On-site Pools & Lounging Areas





# The Linn Creek Estate (at Horseshoe Bend) Edgewater Forest Lodge



- "Rustic" Waterfront Estates & Off-Water Guesthouses with Great Lake View
- Des