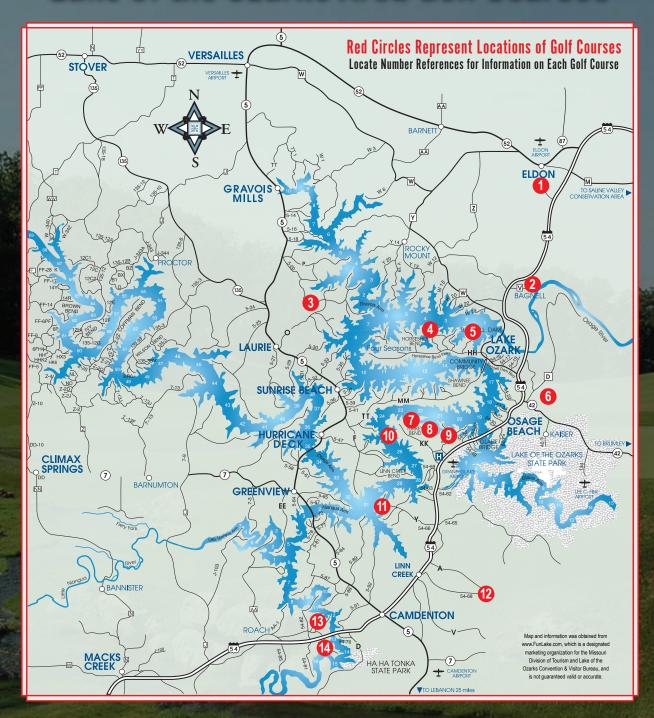

#### Lake of the Ozarks Area Golf Courses

1 Eldon Country Club
573-392-4172
35 Golf Course Road, Eldon, MO 65026
Set amid a backdrop of wooded areas, rolling hills and creeks, Eldon Country Club is sure to provide a pleasurable experience for golfers. Zoysia fairways and an upgraded bunker system, lead to accommodating greens. The exceptional layout offers four tee locations to challenge golfers of all skill levels. Course facilities include a driving range, video analysis by PGA professionals, pro shop, clubhouse and snack bar and swimming pool. The memorable experience offered by the Eldon Country Club course is enhanced by the friendly staff, who attend to every golfer's needs.

2 Osage National Golf Resort 573-365-1950 or toll free 866-365-1950 PO Box 1300, Lake Ozark, MO 65049 www.OsageNational.com

Osage National's original 18 holes, designed in 1992 by Arnold Palmer, feature 7,150 yards of zoysia fairways and bentgrass greens. An additional nine holes (3,559 yards) have been added to create three 18-hole combinations. The course is laid out on beautifully forested, rolling terrain and surrounded by lakes, creeks and the imposing bluffs of the Osage River. This tranquil setting provides the backdrop for a challenging, enjoyable golf experience. As the course motto suggests, this truly is "The Must Play Course at the Lake." Osage National features a 20,000 sq. ft. clubhouse with 5,000 sq. ft. Tournament Room, a driving range, two large practice putting greens, and a full-service restaurant. Stay-and-Play condos are available; call the golf pro shop for details.

#### 3 Indian Rock

573-372-3023

PO Box 1038, Laurie MO 65038

Indian Rock's hermuda fairways and tee boxes, and bentgrass greens cover 300-plus acres, interspersed with 200 one-third-acre home sites. Four tee boxes provide a choice of yardages. The course's signature #17 hole is a golfers' favorite - guarded at the back by a majestic outcrop of rocks and at the front by a deep clear-water lake. The pro shop features clothing, golf equipment and more. Golf lessons from the pros are available. After your round of golf, relax at Mulligan's Sports Bar & Restaurant and also enjoy fine dining at its best at P.L. Traders.

#### 4 Witch's Cove

573-365-8544 or toll free 1-800-842-5253 Horseshoe Bend Parkway, Lake Ozark, MO 65049 www.4SeasonsResort.com

Witch's Cove, a Robert Trent Jones, Sr. course, opened for play in 1971; in 1996, Golf Digest rated it as the second best public course in Missouri. In 1994, it was one of the courses used for the National Club Pro Championship. The Trent Jones layout is extremely challenging from the 6,567 yard blue tees, providing true 'lake' ambience and scenic beatury on virtually every hole. Of particular significance is No. 13, an intimidating 2278 yard par 3 with a long carry over Witch's Cove. On-site facilities include a putting green, driving range, nine-hole short game course, and a full-service, well-stocked pro shop. Please call for individual lessons. Additional amenities include a full-service bar, dining and banquet facilities.

#### 5 Seasons Ridge

573-365-8544 or toll free 1-800-842-5253 Duckhead Road, Lake Ozark, MO 65049 www.4SeasonsResort.com

Seasons Ridge opened in 1991 and now is considered one of the finest courses in the Ozarks. Golf Digest rated Seasons Ridge in its Top 10 in Missouri in 1996. The course features beautiful scenery with panoramic views of the Lake, while its hills and valleys boast more than 180 feet of elevation change, natural rock walls and a spring-fed lake. By carefully incorporating multiple tee complexes, the design allows players of all skill levels to have an enjoyable game. On-site facilities include a practice green and large driving range. The facility offers professional club fitting and a full-service pro shop with lessons available. Grill open daily for sandwiches and snacks.

#### 6 Bear Creek Valley

573-302-1000

910 Hwy 42, Osage Beach, MO 65065

Bear Creek Valley Golf Club is a par 72, 6764-yard layout. The course meanders through 250 acres of colorful Ozark forest, meadows and scenic valleys along "Little Bear Creek". The course has zoysia fairways, subtle 193 hentgrass greens and multiple tee settings, which will insure an enjoyable, yet challenging, round of golf. The facilities include a casual restaurant and lounge, as well as, a driving range, putting green, and pro shop. Bear Creek Valley, affordable golf, casual dining and a friendly atmosphere.

#### 7 Hidden Lakes 573-348-8<u>527</u>

State Road KK, Osage Beach, MO 65065

WWW. Tan-Tar-A.com

Hidden Lakes Course was designed and built by Jim Lewis and has been ranked by USA Today as one of the best nine-hole courses in the U.S. This championship course is situatuated inside the eates of the

the best nine-hole coarses in the U.S. This championship course is situatuated inside the gates of the beautiful, newly renovated, Tan-Tar-A Resort, Golf Club, Marina and Indoor Waterpark. The course features lush zoysia fairways and large bentgrass greens This par 35 is open to the public and is a great place to spend the afternoon with your spouse or kids. Come and enjoy the best-kept secret at the Lake of the Ozarks. You won't be disappointed!

#### 8 Dogwood Hills

573-348-3153

1252 State Hwy KK, Osage Beach, MO 65065 www.DogwoodHillsResort.com

greens; professional golf instruction, and full-service pro shop.

Dogwood Hills Golf Club and Resort Inni is a 59-unit, full-service golf resort featuring spacious, nicely-appointed queen/king guest rooms and 2, 3, or 4 bedroom/3 bath fairway villas with private balconies or patios. In addition to our 18-hole championship golf course, other amenities include an outdoor pool and whirlpool; Mitch & Duff's Restaurant, lighted practice facilities; putting and chipping

#### 9 Sycamore Creek

573-348-9593

1270 Nichols Road, Osage Beach, MO 65065

www.SycamoreCreekGolfClub.com

Always expect the best. Sycamore Creek is proud to have been voted the favorite golf course in the Lake area by a local survey for the last eight years. With the quality of golf at the Lake, this is quite an honor, and we work very hard to live up to that standard, everyday. Challenging to all levels of golfers, this course is built around a working aqua-culture habitat and features a beautifully manicured layout that wanders through the rolling Ozark Hills. The superior customer service provided by the clubhouse staff will exceed your expectations and show you why we are truly the best value at the Lake.

#### 10 The Oaks

573-348-8522

State Road KK, Osage Beach, MO 65065

www.Tan-Tar-A.com

The Daks Course was designed by world renowned architects Bruce Devlin and Robert Von Hagge. This championship layout, carved out of the natural Ozark hills, places a premium on accurate shots and strategic course management. Its multiple tee boxes and beautiful Bermuda and Zoysia fairways make this championship course a unique and enjoyable experience for the expert as well as the novice. Its undulating Bentgrass greens, breathtaking elevation changes and scenic views of the Lake make this course a must play on your next visit to the Lake of the Ozarks. Its world class golf shop and professional staff have been recognized among the nation's finest. Facilities include a driving range, practice putting green, professional club fitting and instruction, locker rooms, restaurant and catering services to accommodate any size golf event.

#### 11 Bay View Golf Club

573-346-6617

32 Sylvan Bay, Linn Creek, MO 65052

Bay View Golf Course, which opened in 1991, has earned its reputation as a unique, tun and challenging nine hole layout. Set on scenic, hilly terrain, the course offers incredible views of the Lake of the Ozarks. Most of the narrow fairways are lined with native oak and hickory trees. Bay View offers three separate tee boxes to provide golfers a choice of course yardages. There are three water holes to test every golfer's game. Golfers also enjoy Bay View's clubhouse, snack bar, swimming pool (no charge) and large practice putting green, overlooking several scenic miles of the Lake.

#### 12 Deer Chase

573-346-6117

770 Deer Chase Road, Linn Creek, MO 65052

www.DeerChaseGolf.com

Designed by Roger Null, this 18-hole golf course offers a challenging track through the beautiful Augiaize River valley and surrounding hills. The course features Bermuda fairways overseeded for early spring green-up, multiple zoysia tees and the largest bentgrass green settings in the area. Golf facilities include a driving range, golf shop and practice and chipping greens. Also on the premises is the friendly Chase Tower Grill plus a clubhouse banquet facility with seating for 200.

#### 13 Old Kinderhook

573-346-4444

20 Eagle Ridge Road, Camdenton, MO 65020

www.OldKinderhook.com

Spectacular vistas, elevations and a championship layout meanders through the Ozark hills. Tom Weiskopf has designed another masterpiece in Old Kinderhook, turning the rolling topography, rock waterfalls and flowering trees into one of the Midwest's finest courses. Each hole captures a special aspect of the terrain and offers an experience to delight golfers of all skill levels. Amenities include driving and practice ranges, two putting greens, short game and bunker practice area, clubhouse and pro shop, fine and casual dining, locker rooms, lounge, meeting rooms, swimming, tennis, and health and fitness area. Golf school and lessons also available.

#### 14 Lake Valley Country Club

573-346-7218

PO Box 317, Camdenton, MO 65020

www.LakeValleyGolf.com

Voted #1 course at the Lake, Lake Valley features an unusual balance of six par threes, six par fours and six par fives. The fairways are generous, but the large greens are slick and demanding, with considerable back-to-front slope. Lake Valley is a "Must Play" course providing a well-maintained, uniquely challenging course. On-site facilities include a practice putting green, driving range, tennis court, swimming pool, locker room, and bag storage. The Greenside Bar & Grill serves mouth watering sandwiches and cool refreshments daily.