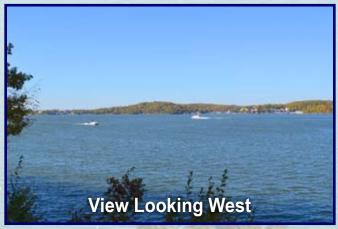

#### The Linn Creek Estate (at Horseshoe Bend)

- 32.6 acres total (2.7 acres on the water, and 29.9 off-water with great lake view)
- Approx. 815 ft Water Frontage
- 5 MM Horseshoe Bend #10
- Prominent Location in the "Heart" of Lake of the Ozarks

This property is one of the last known large-parcels of waterfront and off-water property off of Horseshoe Bend. It is truly one of a kind. There are 2.7 "prime" acres with approximately 815 ft of water frontage. Adjacent, is another 29.9 acres of off-water property (perfect for a luxury estate with guest houses, expansive outdoor living area with private clubhouse, nature trails, horse stables, and helicopter landing pad).