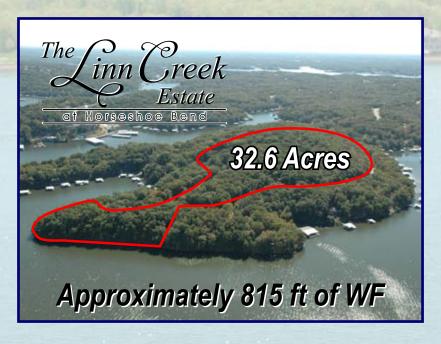

#### The Linn Creek Estate (at Horseshoe Bend)

- 32.6 acres total (2.7 acres on the water, and 29.9 off-water with great lake view)
- Approx. 815 ft Water Frontage
- 5 MM Horseshoe Bend #10
- Prominent Location in the "Heart" of Lake of the Ozarks

This property is one of the last known large-parcels of waterfront and off-water property off of Horseshoe Bend. It is truly one of a kind. There are 2.7 "prime" acres with approximately 815 ft of water frontage. Adjacent, is another 29.9 acres of off-water property (perfect for a luxury estate with guest houses, expansive outdoor living area with private clubhouse, nature trails, horse stables, and helicopter landing pad).