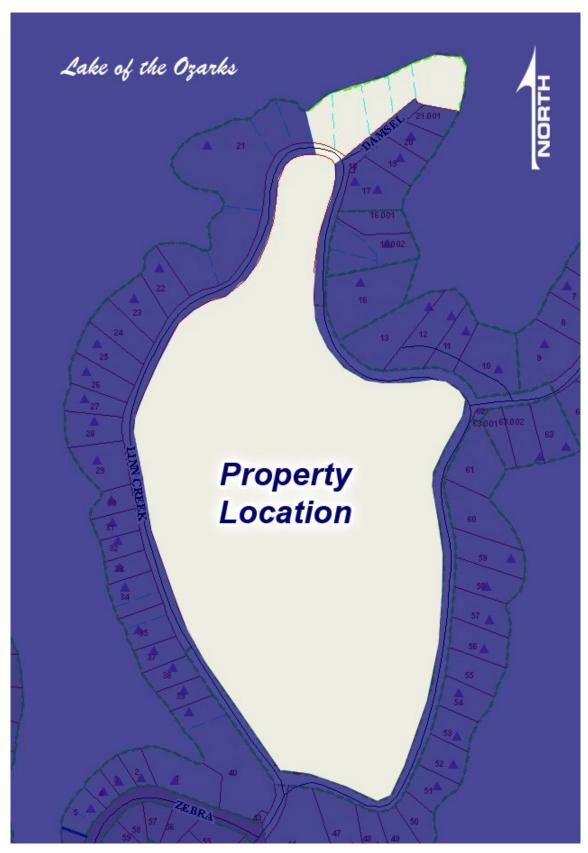

#### The Linn Creek Estate (at Horseshoe Bend)

- 32.6 acres total (2.7 acres on the water, and 29.9 off-water with great lake view)
- Approx. 815 ft Water Frontage
- 5 MM Horseshoe Bend #10
- Prominent Location in the "Heart" of Lake of the Ozarks

This property is one of the last known large-parcels of waterfront and off-water property off of Horseshoe Bend. It is truly one of a kind. There are 2.7 "prime" acres with approximately 815 ft of water frontage. Adjacent, is another 29.9 acres of off-water property (perfect for a luxury estate with guest houses, expansive outdoor living area with private clubhouse, nature trails, horse stables, and helicopter landing pad).

#### **Red Area Represents Property Location**