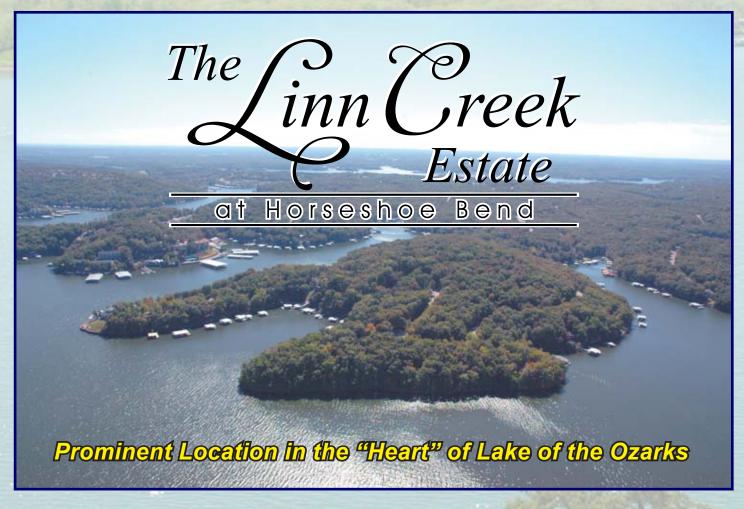

#### The Linn Creek Estate (at Horseshoe Bend)

- 32.6 acres total (2.7 acres on the water, and 29.9 off-water with great lake view)
- Approx. 815 ft Water Frontage
- 5 MM Horseshoe Bend #10
- Prominent Location in the "Heart" of Lake of the Ozarks

(Located off of Horseshoe Bend Pkwy -Four Seasons / Lake Ozark area)

Offered at: \$ 1,299,900

(Property description and calculations obtained from Camden County Missouri Assessors Office. Data compiled by Listing Brokerage Firm, to be verified by Buyer.)

This property is one of the last known large-parcels of waterfront and off-water property off of Horseshoe Bend. It is truly one of a kind. There are 2.7 "prime" acres with approximately 815 ft of water frontage. Adjacent, is another 29.9 acres of off-water property (perfect for a luxury estate with guest houses, expansive outdoor living area with private clubhouse, nature trails, horse stables, and helicopter landing pad).