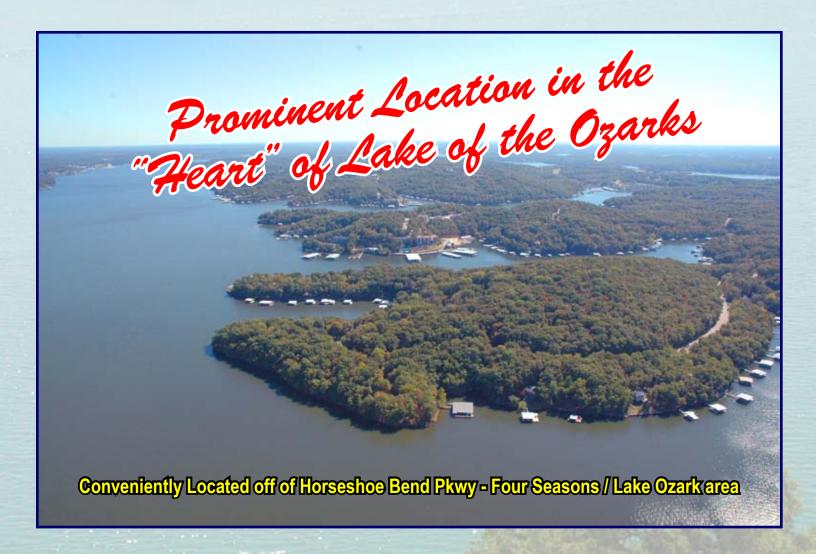

#### The Linn Creek Estate (at Horseshoe Bend)

- 32.6 acres total (2.7 acres on the water, and 29.9 off-water with great lake view)
- Approx. 815 ft Water Frontage
- 5 MM Horseshoe Bend #10
- Prominent Location in the "Heart" of Lake of the Ozarks

(Located off of Horseshoe Bend Pkwy -Four Seasons / Lake Ozark area)

Offered at: \$ 1,299,900

(Property description and calculations obtained from Camden County Missouri Assessors Office. Data compiled by Listing Brokerage Firm, to be verified by Buyer.)

This property is one of the last known large-parcels of waterfront and off-water property off of Horseshoe Bend. It is truly one of a kind. There are 2.7 "prime" acres with approximately 815 ft of water frontage. Adjacent, is another 29.9 acres of off-water property (perfect for a luxury estate with guest houses, expansive outdoor living area with private clubhouse, nature trails, horse stables, and helicopter landing pad).

# $P_{REMIER}$ Lake $P_{ROPERTIES}$

The Linn Creek Estate (at Horseshoe Bend)

Aerial Photography

The Linn Creek Estate (at Horseshoe Bend)

(Property description and calculations obtained from Camden County Missouri Assessors Office. Data compiled by Listing Brokerage Firm, to be verified by Buyer.)