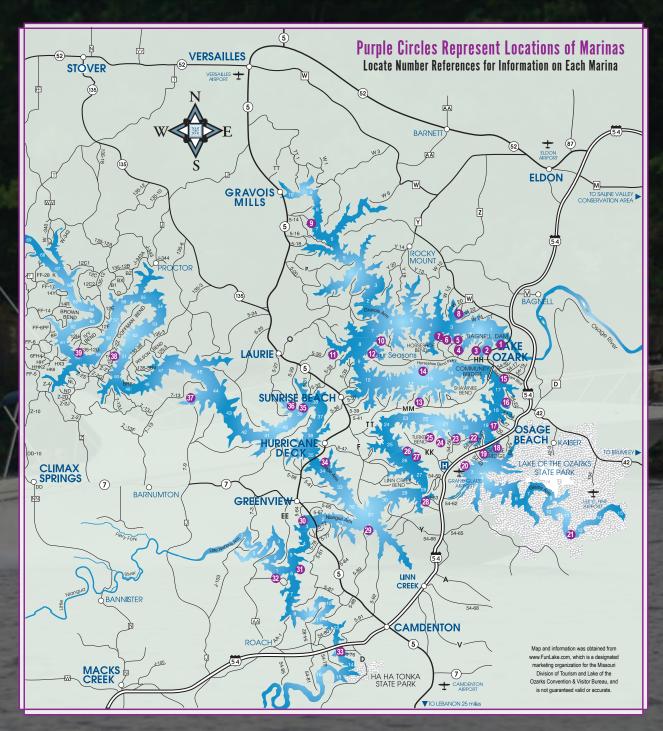

#### Lake of the Ozarks Area Marinas & Gas Docks

- 1 Iguana Watersports 1MM 1200 Bagnell Dam Blvd, Lake Ozark 573-365-2399 or 888-365-2399
- 2 Ozark Yacht Club 1MM 119 Westwind Dr., Lake Ozark 573-552-8401
- 3 Bergers Marina 1MM Lk. Rd. 54-10/Hidden Acres Rd, Lake Ozark 573-365-2337
- 4 Ozark Village Resort 2MM 1062 Susan Road, Lake Ozark 573-365-2805 or 866-4<u>66-9275</u>
- 5 Point Randall Resort 2MM (McCoy Branch Cove) 1584 Susan Road, Lake Ozark 573-365-2081
- 6 Glencove Marine 3MM 147 Glencove Blvd., Lake Ozark 573-365-4001 or 888-GLENCOVE

(Continued on Next Page)

- Village Marina & Yacht Club 3MM 107 Village Marina Road, Lake Oza rk 573-365-1800 or 888-637-0008
- 8 Aqua Moon Marina and Boat Works Inc. 3MM 17 Aschoff Rd., Eldon 573-365-0781
- 9 Iguana Watersports 7MM (Coconuts Bar and Grill) 1200 Bagnell Dam Blvd, Lake Ozark 573-365-2399 or 888-365-2399
- 10 Camden on the Lake Marina 7MM (Toadcove) 2359 Bittersweet Rd, Lake Ozark 573-365-5620 or 888-365-5620
- 11 Lake Shores Marina 8 MM Lake Road 5-33 33480 Lakewood Shores Marina, Sunrise Beach 573-374-5257
- 12 Alhonna Boat Rentals at Alhonna Resort 8MM 1237 Outer Drive, Lake Ozark 573-365-2634
- 13 Pointe Oasis Marina 13MM Shawnee Bend, Sunrise Beach 573-374-1400
- 14 Four Seasons Marina 13MM (Lodge of Four Seasons) Horseshoe Bend Pkwy, Lake Ozark 573-365-3000 or 800-843-5253
- 15 MarineMax Port Arrowhead 16MM 3070 Bagnell Dam Blvd, Lake Ozark 573-365-5382
- 16 Iguana Watersports 18MM (Sunset Beach Resort) 1200 Bagnell Dam Blvd, Lake Ozark 573-365-2399 or 888-365-2399
- 17 Wake Effects 19MM 4773 Hwy 54, Osage Beach 573-348-2100
- 18 Formula Boats of Missouri 1MM (Glaize Arm) 4815 Windjammer Dr., Osage Beach 573-302-8000
- 18 Bridgeview Marina & Shipstore 1MM (Glaize Arm) 873 Crow Lane, Osage Beach 573-302-1360 or 888-421-1035
- 19 Bridgeport Boat Rental 1MM (Glaize Arm) 5020 Hwy 54, Osage Beach 573-348-2280 or 573-348-1020
- 20 State Park PB#2 Marina 3MM (Glaize Arm) 573-348-1233
- 21 State Park PB#1 Marina 12MM (Glaize Arm) 573-302-1044
- 22 Kelly's Port 19MM 5250 Dude Ranch Road, Osage Beach 573-348-4700 or 800-874-7581

- 23 Aqua Toys 20MM 573-348-1144
- 24 Shorty Pants Marina 21MM 1680 Autumn Lane, Osage Beach 573-302-1004 or 573-302-1745
- 25 Glencove Yacht Club Marina 21MM 1650 Yacht Club Dr. (KK) 573-348-2296 (866-GLENCOVE)
- 26 Tan-Tar-A Resort Marina 26MM State Rd. KK, Osage Beach 573-348-3131
- 27 Surdyke Yamaha 26MM 1660 Yamaha Dr., Osage Beach 888-575-9283 or 573-348-6575
- 28 Miller's Landing 28MM 1431 Runabout Dr., Osage Beach 573-348-5268
- 29 Pier 31 Yacht Club & Marina 31MM 4514 Pier 31 Rd, Camdenton 573-873-5283
- 30 Lake Of The Ozarks Marina 2MM (Niangua Arm) N. Hwy. 5 at Niangua Bridge, Camdenton 573-873-3705 or 800-255-5561
- 31 Rainbows End Resort 5MM (Big Niangua)
  Camdenton
  573-873-5106
- 32 G & G Marina Inc. 1MM (Little Niangua Arm) 1528 Maritime Lane, Roach 573-346-2433 or 573-346-2628
- 33 Der Vaters Edge Marina 13MM (Big Niangua) 15 Der Vaters Dr., Camdenton 573-346-5230
- 34 Pirate's Point Gas Dock 35MM (Hurricane Deck Bridge) 40 Morning Rose Dr., Sunrise Beach 573-374-1260
- 35 Silver Sands Marina & Resort 38MM 161 Silver Sands Drive, Sunrise Beach 573-374-6126 or 573-374-6820
- 36 Lighthouse Marina 39MM Hwy. 5 North to Lk. Rd. 5-29, Sunrise Beach 573-374-5256
- 37 Mimosa Beach Marina & Convenience Store 44MM 510 Mimosa Beach Dr., Climax Springs 573-345-3400 or 573-345-3421
- 38 Coffman Marina 51MM Climax Springs 573-345-3895
- 39 Rebel Harbor Marina 60MM 34501 Rebel Rd., Stover 573-372-6713