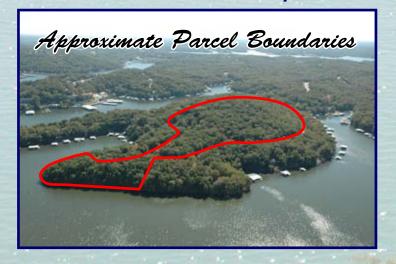

Frontage

The Linn Creek Estate (at Horseshoe Bend)





The Linn Creek Estate (at Horseshoe Bend)





The Linn Creek Estate (at Horseshoe Bend)



#### Satellite Plat #1

The Linn Creek Estate (at Horseshoe Bend)



#### Satellite Map #1

#### The Linn Creek Estate (at Horseshoe Bend)

#### **Red Area Represents Property Location**



#### Satellite Map #2

#### The Linn Creek Estate (at Horseshoe Bend)

#### **Red Area Represents Property Location**



#### Satellite Map #3

#### The Linn Creek Estate (at Horseshoe Bend)

#### **Red Area Represents Property Location**



#### The Linn Creek Estate (at Horseshoe Bend)

#### Various Design Packages

Future zoning modification contingent upon City approval

#### Porto Catania



#### Edgewater Forest Lodge



Mixed Use & Lot Development



#### Corporate Retreat / Luxury Estate



(Property description and calculations obtained from Camden County Missouri Assessors Office. Data compiled by Listing Brokerage Firm, to be verified by Buyer.)

The Linn Creek Estate (at Horseshoe Bend)

# Porto Catania



- Luxury Waterfront Homes & Off-Water Villas with Great Lake View
- Expansive Outdoor Living
- Courtyards & Gathering Areas
- On-site Pools & Lounging Areas





# The Linn Creek Estate (at Horseshoe Bend) Edgewater Forest Lodge



- "Rustic" Waterfront Estates & Off-Water Guesthouses with Great Lake View
- Designs Utilize Cedar & Stone
- Private Gated Subdivision
- Siteplan Retains Natural Setting (Mature Trees & Rock Structures)



#### The Linn Creek Estate (at Horseshoe Bend)

#### Corporate Retreat / Luxury Estate



- De