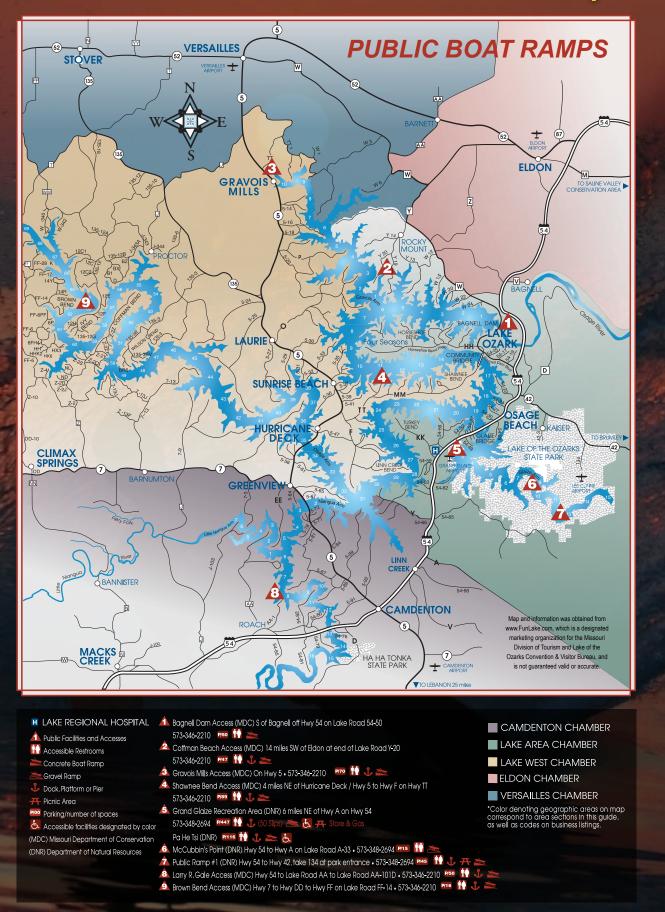

#### Lake of the Ozarks Area Public Boat Ramps

#### **Missouri Boating Laws**

- 1. Life jackets must be accessible for every person on board a watercraft. Children under the age of seven must wear a life jacket at all times while on board a watercraft. All persons must wear a life jacket when on a PWC.
- 2. Navigation lights are required on all boats underway between sunset and sunrise.
- 3. Proper ventilation is required of every vessel.
- 4. Fire extinguishers are required equipment on all motorized watercraft carrying or using flammable or toxic fluid such as gasoline or propane.
- 5. Registration is required of all motorized watercraft regardless of horsepower; all sailboats twelve feet and over in length are required to be registered.
- 6. The operator of any boat being used for towing a person on water skis, inner tube or similar device must have another person aboard the vessel, seated in a position so as to observe the progress of the person or persons being towed unless the vessel is equipped with a ski mirror approved by the Missouri State Water Patrol, mounted so that the progress of the skier can be observed by the operator. An orange or red skier down flag must be displayed any time people are in the water. PWCs and moored or anchored boats are exempt from displaying the flag.
- 7. Riding on the bow, gunwales, railing, top of seat back and decking over the back of a motorboat is prohibited.
- 8. Boater Education; anyone born after 1/1/1984, who wants to operate a vessel on the lakes of Missouri, must have successfully completed a certified boating safety course and carry proof of successful completion.
- 9. All marker buoys, such as No Wake buoys, apply to all motorized vessels, including all personal watercraft.
- 10. Operating a boat while intoxicated is a state offense, subject to a \$5,000 fine and 1-5 years in jail, for a felony conviction.

Boating handbooks are available at: Any Missouri Department of Revenue License Bureau The Missouri State Water Patrol (573) 751-3333 Online at mswp.dps.mo.gov