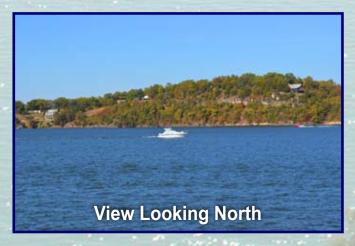

#### The Linn Creek Estate (at Horseshoe Bend)

- 32.6 acres total (2.7 acres on the water, and 29.9 off-water with great lake view)
- Approx. 815 ft Water Frontage
- 5 MM Horseshoe Bend #10
- Prominent Location in the "Heart" of Lake of the Ozarks

This property is one of the last known large-parcels of waterfront and off-water property off of Horseshoe Bend. It is truly one of a kind. There are 2.7 "prime" acres with approximately 815 ft of water frontage. Adjacent, is another 29.9 acres of off-water property (perfect for a luxury estate with guest houses, expansive outdoor living area with private clubhouse, nature trails, horse stables, and helicopter landing pad).