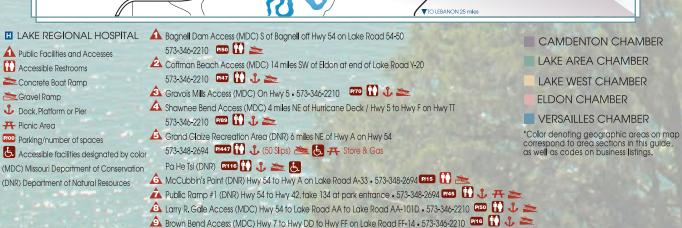

n Channel
  573-374-5750
  www.FrankyAndLouies.com
- 54 Bear Bottom Resort
  5-36 Lake Rd., Sunrise Beach MO
  38 Mile Marker on the Main Channel
  573-374-6905
  www.BearBottomResort.com
- 60 Halfway Inn 1038 Cuptree Rd., Gravois Mills MO 47 Mile Marker on the Osage Arm 573-374-1919
- 65 Hillbilly Yacht Club Bar & Grill
  14952 Navajo Beach Rd., Gravois Mills MO
  7.0 Mile Marker on the Gravois Arm
  573-372-0188 or 816-896-7502
- 66 Olive Branch Restaurant 26955 Hwy 5, Gravois Mills MO 573-372-2090 www.OliveBranchAtTheLake.com

- 67 Three Pigs Bar-B-Q and Pig Pen Bar 26657 Highway 5, Gravois Mills MO 573-372-1800
- 68 Richard Knoggin's Pub & Grill
  Lake Road 5-14, Twin Bays Road
  Laurie MO
  8 Mile Marker on the Gravois Arm
  573-372-3915

## Lake of the Ozarks Public Boat Ramp Map