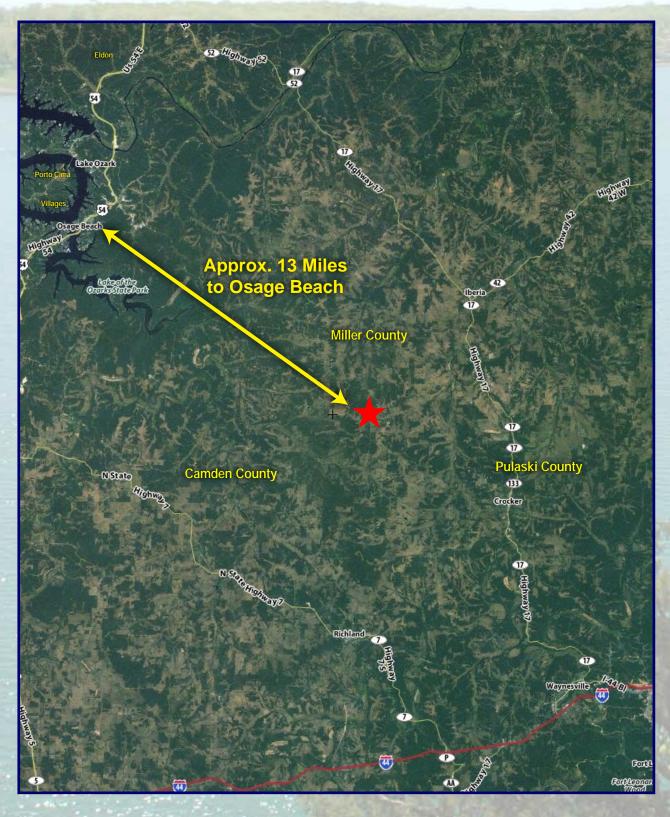

# $\overline{P}_{REMIER}$ $\mathcal{L}_{AKE}$ $\overline{P}_{ROPERTIES}$

Highway U near Kissinger Ln. - Pulaski County

#### 8 Acre Lot:

Located on the border of Camden & Pulaski Counties on Highway U near Kissinger Ln.

- Approximately 570 ft of Highway U Road Frontage
- · Many Huge Oak Trees & Great View
- Very Clean Modular Home Available (Onsite)