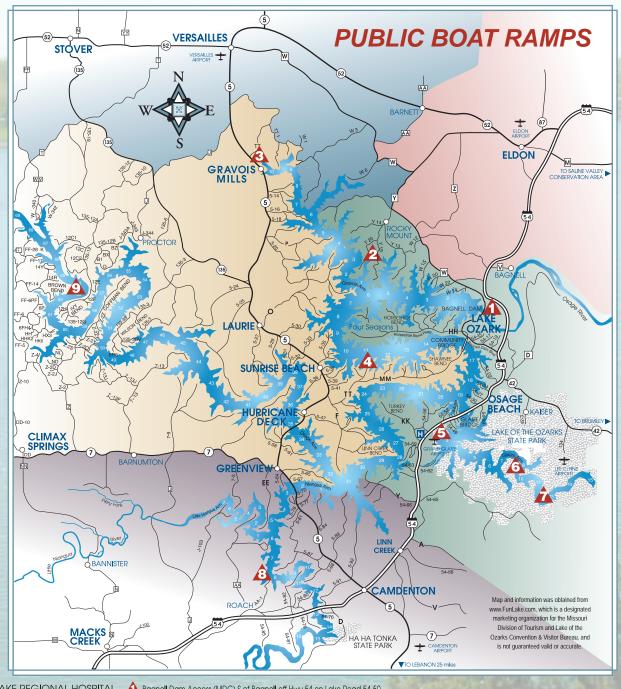

ain Channel
  573-374-5750
  www.FrankyAndLouies.com
- 54 Bear Bottom Resort
  5-36 Lake Rd., Sunrise Beach MO
  38 Mile Marker on the Main Channel
  573-374-6905
  www.BearBottomResort.com
- 60 Halfway Inn 1038 Cuptree Rd., Gravois Mills MO 47 Mile Marker on the Osage Arm 573-374-1919
- 65 Hillbilly Yacht Club Bar & Grill
  14952 Navajo Beach Rd., Gravois Mills MO
  7.0 Mile Marker on the Gravois Arm
  573-372-0188 or 816-896-7502
- 66 Olive Branch Restaurant 26955 Hwy 5, Gravois Mills MO 573-372-2090 www.OliveBranchAtTheLake.com

- 67 Three Pigs Bar-B-Q and Pig Pen Bar 26657 Highway 5, Gravois Mills MO 573-372-1800
- 68 Richard Knoggin's Pub & Grill
  Lake Road 5-14, Twin Bays Road
  Laurie MO
  8 Mile Marker on the Gravois Arm
  573-372-3915

## Lake of the Ozarks Public Boat Ramp Map