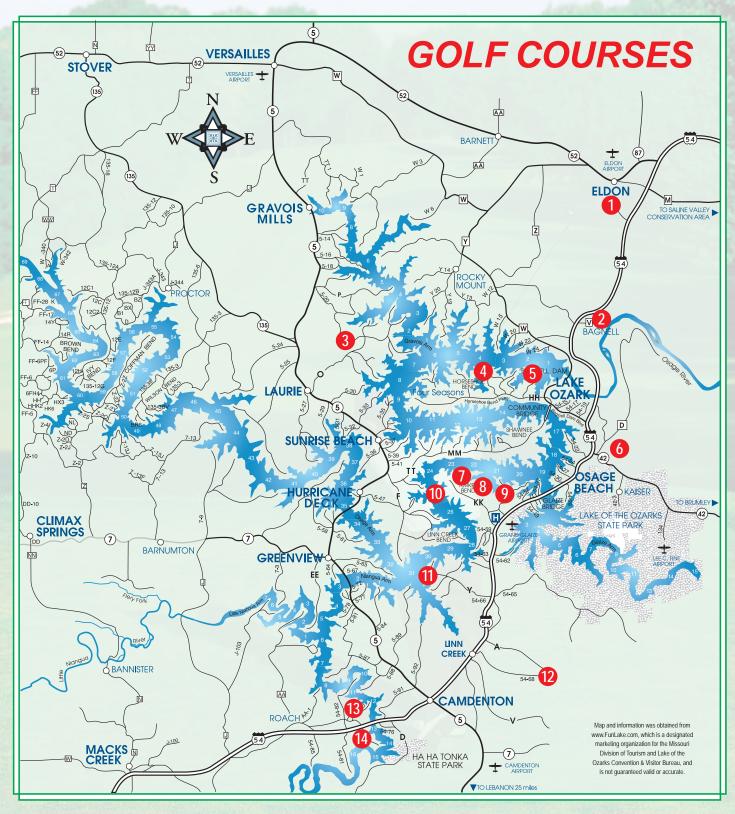

## Lake of the Ozarks Area Golf Courses

Red Circles Represent Locations of Golf Courses See Following 2 Pages for Number References and Information on Each Golf Course

## Lake of the Ozarks Area Golf Courses