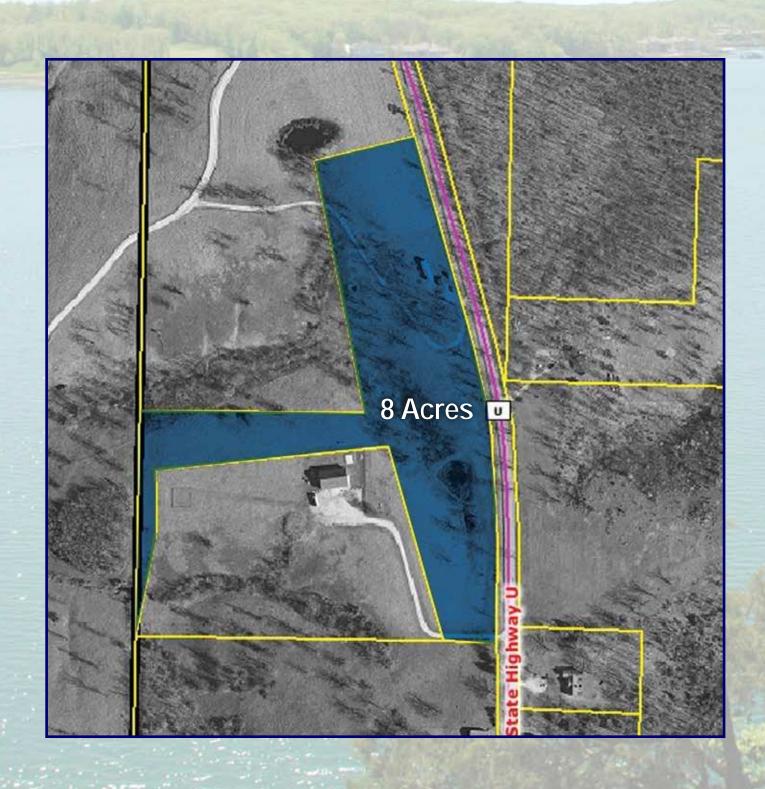

#### 8 Acre Lot:

Located on the border of Camden & Pulaski Counties on Highway U near Kissinger Ln.

- Approximately 570 ft of Highway U Road Frontage
- · Many Huge Oak Trees & Great View
- Very Clean Modular Home Available (Onsite)

LEGAL SURVEY TO GOVERN