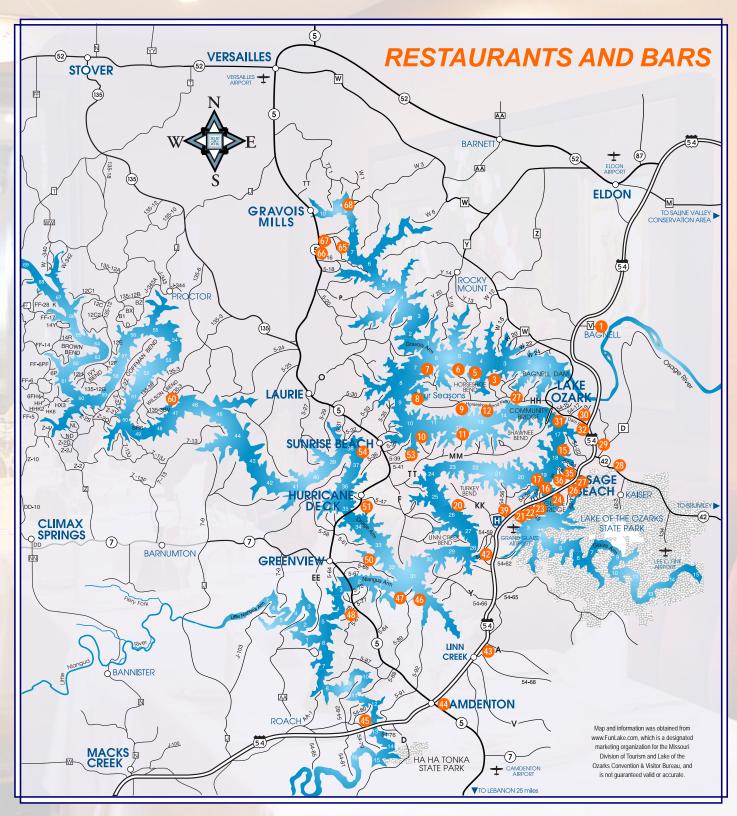

## Lake of the Ozarks Area Restaurants & Bars

Orange Circles Represent Locations of Restaurants and Bars
See Following 2 Pages for Number References
and Information on Each Restaurant & Bar

## Lake of the Ozarks Area Restaurants & Bars

- 1 Camp Bagnell Fish & Steak House Hwy. 54 & V Road, Lake Ozark MO 573-365-1000 www.CampBagnell.com
- 3 Bourbon Street Grill at Country Club Hotel 301 Carol Road, Lake Ozark MO 573-964-2222 www.CountryClubHotel.com
- 5 The Duck 67 Cherokee Court, Lake Ozark MO 4 Mile Marker on the Osage Arm 573-365-9973 www.TheDuckRestaurant.com
- 6 Docknockers 245 Wheelhouse Court, Lake Ozark MO 4 Mile Marker on the Main Channel 573-365-6899
- 7 Shady Gators Bar & Grill
  132 Sweet William Rd., Lake Ozark MO
  7 Mile Marker on the Main Channel
  573-365-6464
  www.ShadyGators.com
- 7 Horny Toad Year Round 2359 Bittersweet Road, Lake Ozark MO 7 Mile Marker on the Main Channel 573-365-5620 www.ToadCove.com
- Jeremiah's Night Club 2359 Bittersweet Road, Lake Ozark MO 7 Mile Marker on the Main Channel 573-365-5620 www.ToadCove.com
- 8 Bobber's Restaurant at Alhonna Resort 677 Outer Dr., Lake Ozark MO 8 Mile Marker on the Main Channel 573-365-2634 www.Alhonna.com
- 9 Ruthie D's 4466 Horseshoe Bend Pkwy, Lake Ozark MO 573-964-6448 www.RuthieDs.net

- 10 Ozark Bar-B-Que 608 Wings Circle, Sunrise Beach MO 10.5 Mile Marker on the Main Channel 573-374-7769 www.OzarkBar-B-Que.com
- 12 HK's at The Lodge of Four Seasons
  Horseshoe Bend Parkway at Witch's Cove
  Lake Ozark MO
  13.5 Mile Marker on the Main Channel
  573-365-8509
  www.4SeasonsResort.com
- Backwater Jack's 4341 Beach Dr., Osage Beach MO 17.5 Mile Marker on the Main Channel 573-348-6639 www.BackwaterJacksLakefront.com
- 16 Topsider, Poop Deck, Tiki Bar 4877 Hwy 54, Osage Beach MO 19 Mile Marker on the Main Channel 573-348-2259
- 17 Dog Days
  1232 Jeffries Rd., Osage Beach MO
  19 Mile Marker on the Main Channel
  573-348-9797
  www.DogDays.ws
- 20 Black Bear Lodge Restaurant at Tan-Tar-A Resort 494 Tan-Tar-A Dr., Osage Beach MO 26 Mile Marker on the Main Channel 573-348-3131 www.Tan-Tar-A.com
- Windrose On The Water
  at Tan-Tar-A Resort
  494 Tan-Tar-A Dr., Osage Beach MO
  26 Mile Marker on the Main Channel
  573-348-3131
  www.Tan-Tar-A.com
- 20 The Oaks at Tan-Tar-A Resort 494 Tan-Tar-A Dr., Osage Beach MO 26 Mile Marker on the Main Channel 573-348-3131 www.Tan-Tar-A.com

- 20 Tan-Tar-A Resort, Golf Club, & Spa Food Court 494 Tan-Tar-A Dr., Osage Beach MO 26 Mile Marker on the Main Channel 573-348-3131 www.Tan-Tar-A.com
- 21 City Grill, The Sportsbar & Blue Room Nite Club 5384 W. Hwy 54, Osage Beach MO 573-302-0848
- 22 Pickled Pete's Sports Bar & Grill 5276 Hwy 54, Osage Beach MO 573-302-8800 www.PickledPetes.com
- 23 J. Bruner's Restaurant 5166 Highway 54, Osage Beach MO 573.348.2966 www.JBruners.com
- **24** *Panera Bread* 4840 Hwy 54, Osage Beach MO 573-302-0024
- **26** *Happy Fisherman* 4676 U.S. 54, Osage Beach MO 573-348-3311
- 27 Li'l Rizzo's (Two Locations)
  434 Horseshoe Bend Pkwy
  Lake Ozark MO
  929 Chef St., Osage Beach MO
  573-302-1500
  www.LilRizzos.com
- 28 Bear Creek Valley Golf Club 910 Hwy 42, Lake Ozark MO 573-302-1000
- 29 Arris' Pizza & Pub 3924 B Jr. Prewitt Pkwy Osage Beach MO 573-348-2288
- 30 Peckers Dueling Piano Bar 3285 Bagnell Dam Blvd, Lake Ozark MO 573-365-4085 www.ToadCove.com/Peckers.aspx

Continued on Next Page

## Lake of the Ozarks Area Restaurants & Bars

- 31 JB Hooks Restaurant & Lounge 2260 Bagnell Dam Blvd., Lake Ozark MO 16 Mile Marker on the Main Channel 573-365-3255 www.JBHooks.com
- 32 Bentley's Restaurant
  Bus. Hwy. 54, Lake Ozark MO
  573-365-5301
  www.BentleysRestaurantMo.com
- 4579 Hwy 54, Osage Beach MO 573-348-1231 www.VistaGrandeMexicanRestaurant.com
- 36 Domenico's Italian Restaurant 4737 U.S. 54, Osage Beach MO (573) 348-5335
- 39 Yankee Peddlers Tea
  Room & Restaurant
  5831 Hwy 54, Osage Beach MO
  (573) 348-5045
  www.YankeePeddlersTeaRoom.com
- 42 Mexicali Blues 6605 Hwy 54, Osage Beach, MO 573-302-0419 www.MexicaliBluesCantina.com
- 43 Tonka Hills Restaurant 2598 US Hwy 54, Linn Creek, MO 573-346-5759
- 44 Senor Peppers Grill & Cantina 5 & 54 intersection, Camdenton MO 573-346-5433
- 45 Hook Cafe at Old Kinderhook 56 Club Place, Camdenton MO 573-317-3575
- 46 The Fish & Company
  268 Wego Fish Ln, Camdenton MO
  31 Mile Marker on the Main Channel
  573-873-0022
  www.TheFishAndCompany.com

- 47 Captain's Galley Floating
  Restaurant & Bar
  364 Galley Rd., Camdenton MO
  31 Mile Marker on the Niangua Arm
  573-873-5227
  www.CaptGalley.com
- 48 The Trail House 6125 Old Rt. 5, Camdenton MO 573-873-3433
- 50 Bulldog's Beach House 121 Teton Ln., Camdenton MO 33 Mile Marker on the Main Channel 573-873-3311
- 51 Tortilla Flats 12164 N State Hwy 5, Sunrise Beach MO 573-374-1307
- 53 Franky & Louie's
  1028 Deer Valley Rd, Sunrise Beach Mo
  10 Mile Marker on the Main Channel
  573-374-5750
  www.FrankyAndLouies.com
- 54 Bear Bottom Resort
  5-36 Lake Rd., Sunrise Beach MO
  38 Mile Marker on the Main Channel
  573-374-6905
  www.BearBottomResort.com
- 60 Halfway Inn 1038 Cuptree Rd., Gravois Mills MO 47 Mile Marker on the Osage Arm 573-374-1919
- 65 Hillbilly Yacht Club Bar & Grill
  14952 Navajo Beach Rd., Gravois Mills MO
  7.0 Mile Marker on the Gravois Arm
  573-372-0188 or 816-896-7502
- 66 Olive Branch Restaurant 26955 Hwy 5, Gravois Mills MO 573-372-2090 www.OliveBranchAtTheLake.com

- 67 Three Pigs Bar-B-Q and Pig Pen Bar 26657 Highway 5, Gravois Mills MO 573-372-1800
- 68 Richard Knoggin's Pub & Grill
  Lake Road 5-14, Twin Bays Road
  Laurie MO
  8 Mile Marker on the Gravois Arm
  573-372-3915