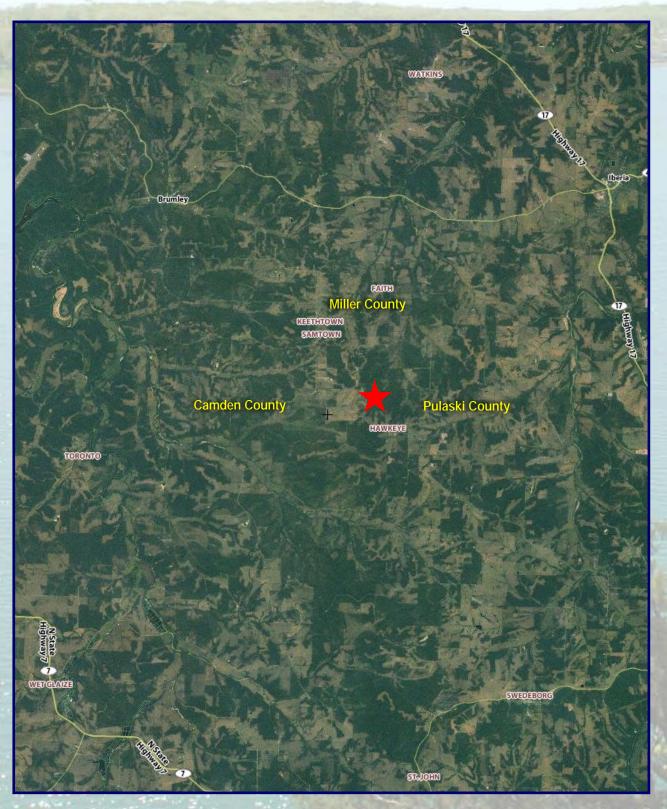

## $P_{REMIER}$ $\mathcal{L}_{AKE}$ $P_{ROPERTIES}$

Highway U near Kissinger Ln. - Pulaski County

#### 8 Acre Lot:

Located on the border of Camden & Pulaski Counties on Highway U near Kissinger Ln.

- Approximately 570 ft of Highway U Road Frontage
- · Many Huge Oak Trees & Great View
- Very Clean Modular Home Available (Onsite)