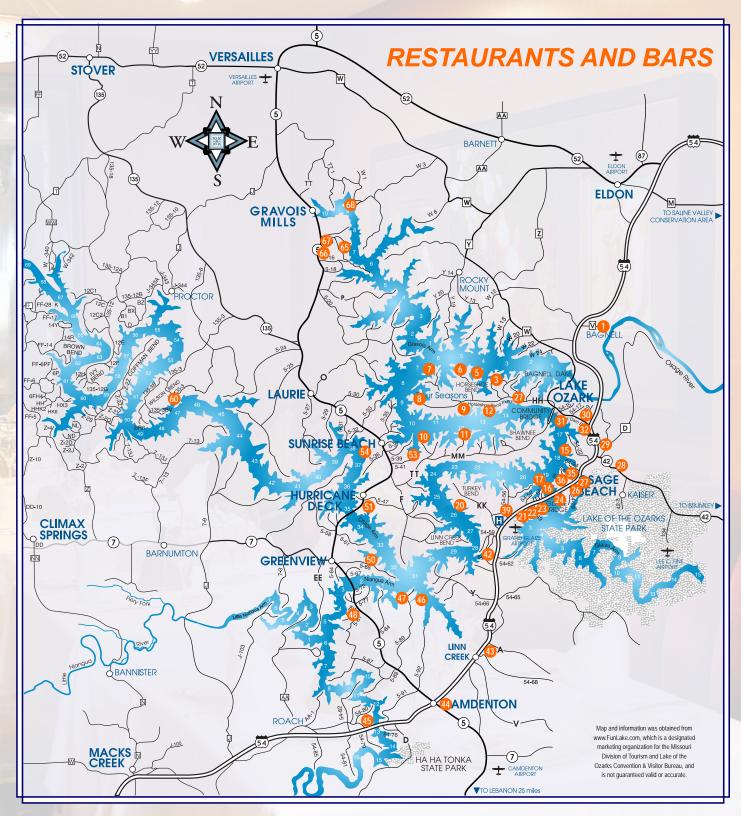

## Lake of the Ozarks Area Restaurants & Bars

Orange Circles Represent Locations of Restaurants and Bars
See Following 2 Pages for Number References
and Information on Each Restaurant & Bar

## Lake of the Ozarks Area Restaurants & Bars

- 1 Camp Bagnell Fish & Steak House Hwy. 54 & V Road, Lake Ozark MO 573-365-1000 www.CampBagnell.com
- 3 Bourbon Street Grill at Country Club Hotel 301 Carol Road, Lake Ozark MO 573-964-2222 www.CountryClubHotel.com
- 5 The Duck 67 Cherokee Court, Lake Ozark MO 4 Mile Marker on the Osage Arm 573-365-9973 www.TheDuckRestaurant.com
- 6 Docknockers 245 Wheelhouse Court, Lake Ozark MO 4 Mile Marker on the Main Channel 573-365-6899
- 7 Shady Gators Bar & Grill
  132 Sweet William Rd., Lake Ozark MO
  7 Mile Marker on the Main Channel
  573-365-6464
  www.ShadyGators.com
- 7 Horny Toad Year Round
  2359 Bittersweet Road, Lake Ozark MO
  7 Mile Marker on the Main Channel
  573-365-5620
  www.ToadCove.com
- Jeremiah's Night Club 2359 Bittersweet Road, Lake Ozark MO 7 Mile Marker on the Main Channel 573-365-5620 www.ToadCove.com
- 8 Bobber's Restaurant at Alhonna Resort 677 Outer Dr., Lake Ozark MO 8 Mile Marker on the Main Channel 573-365-2634 www.Alhonna.com
- 9 Ruthie D's 4466 Horseshoe Bend Pkwy, Lake Ozark MO 573-964-6448 www.RuthieDs.net

- 10 Ozark Bar-B-Que 608 Wings Circle, Sunrise Beach MO 10.5 Mile Marker on the Main Channel 573-374-7769 www.OzarkBar-B-Que.com
- 12 HK's at The Lodge of Four Seasons
  Horseshoe Bend Parkway at Witch's Cove
  Lake Ozark MO
  13.5 Mile Marker on the Main Channel
  573-365-8509
  www.4SeasonsResort.com
- Backwater Jack's 4341 Beach Dr., Osage Beach MO 17.5 Mile Marker on the Main Channel 573-348-6639 www.BackwaterJacksLakefront.com
- 16 Topsider, Poop Deck, Tiki Bar 4877 Hwy 54, Osage Beach MO 19 Mile Marker on the Main Channel 573-348-2259
- 17 Dog Days 1232 Jeffries Rd., Osage Beach MO 19 Mile Marker on the Main Channel 573-348-9797 www.DogDays.ws
- 20 Black Bear Lodge Restaurant at Tan-Tar-A Resort 494 Tan-Tar-A Dr., Osage Beach MO 26 Mile Marker on the Main Channel 573-348-3131 www.Tan-Tar-A.com
- Windrose On The Water
  at Tan-Tar-A Resort
  494 Tan-Tar-A Dr., Osage Beach MO
  26 Mile Marker on the Main Channel
  573-348-3131
  www.Tan-Tar-A.com
- 20 The Oaks at Tan-Tar-A Resort 494 Tan-Tar-A Dr., Osage Beach MO 26 Mile Marker on the Main Channel 573-348-3131 www.Tan-Tar-A.com

- 20 Tan-Tar-A Resort, Golf Club, & Spa Food Court 494 Tan-Tar-A Dr., Osage Beach MO 26 Mile Marker on the Main Channel 573-348-3131 www.Tan-Tar-A.com
- 21 City Grill, The Sportsbar & Blue Room Nite Club 5384 W. Hwy 54, Osage Beach MO 573-302-0848
- 22 Pickled Pete's Sports Bar & Grill 5276 Hwy 54, Osage Beach MO 573-302-8800 www.PickledPetes.com
- 23 J. Bruner's Restaurant 5166 Highway 54, Osage Beach MO 573.348.2966 www.JBruners.com
- 24 Panera Bread 4840 Hwy 54, Osage Beach MO 573-302-0024
- **4676 U.S. 54, Osage Beach MO** 573-348-3311
- 21 Li'l Rizzo's (Two Locations) 434 Horseshoe Bend Pkwy Lake Ozark MO 929 Chef St., Osage Beach MO 573-302-1500 www.LilRizzos.com
- 28 Bear Creek Valley Golf Club 910 Hwy 42, Lake Ozark MO 573-302-1000
- 29 Arris' Pizza & Pub 3924 B Jr. Prewitt Pkwy Osage Beach MO 573-348-2288
- 30 Peckers Dueling Piano Bar 3285 Bagnell Dam Blvd, Lake Ozark MO 573-365-4085 www.ToadCove.com/Peckers.aspx

### Lake of the Ozarks Area Restaurants & Bars

- 31 JB Hooks Restaurant & Lounge 2260 Bagnell Dam Blvd., Lake Ozark MO 16 Mile Marker on the Main Channel 573-365-3255 www.JBHooks.com
- 32 Bentley's Restaurant
  Bus. Hwy. 54, Lake Ozark MO
  573-365-5301
  www.BentleysRestaurantMo.com
- 4579 Hwy 54, Osage Beach MO 573-348-1231 www.VistaGrandeMexicanRestaurant.com
- 36 Domenico's Italian Restaurant 4737 U.S. 54, Osage Beach MO (573) 348-5335
- 39 Yankee Peddlers Tea
  Room & Restaurant
  5831 Hwy 54, Osage Beach MO
  (573) 348-5045
  www.YankeePeddlersTeaRoom.com
- 42 Mexicali Blues 6605 Hwy 54, Osage Beach, MO 573-302-0419 www.MexicaliBluesCantina.com
- 43 Tonka Hills Restaurant 2598 US Hwy 54, Linn Creek, MO 573-346-5759
- 44 Senor Peppers Grill & Cantina 5 & 54 intersection, Camdenton MO 573-346-5433
- 45 Hook Cafe at Old Kinderhook 56 Club Place, Camdenton MO 573-317-3575
- 46 The Fish & Company
  268 Wego Fish Ln, Camdenton MO
  31 Mile Marker on the Main Channel
  573-873-0022
  www.TheFishAndCompany.com

- (1) Captain's Galley Floating
  Restaurant & Bar
  364 Galley Rd., Camdenton MO
  31 Mile Marker on the Niangua Arm
  573-873-5227
  www.CaptGalley.com
- 48 *The Trail House* 6125 Old Rt. 5, Camdenton MO 573-873-3433
- 50 Bulldog's Beach House
  121 Teton Ln., Camdenton MO
  33 Mile Marker on the Main Channel
  573-873-3311
- 51 Tortilla Flats 12164 N State Hwy 5, Sunrise Beach MO 573-374-1307
- 53 Franky & Louie's
  1028 Deer Valley Rd, Sunrise Beach Mo
  10 Mile Marker on the Main Channel
  573-374-5750
  www.FrankyAndLouies.com
- 54 Bear Bottom Resort
  5-36 Lake Rd., Sunrise Beach MO
  38 Mile Marker on the Main Channel
  573-374-6905
  www.BearBottomResort.com
- 60 Halfway Inn 1038 Cuptree Rd., Gravois Mills MO 47 Mile Marker on the Osage Arm 573-374-1919
- 65 Hillbilly Yacht Club Bar & Grill 14952 Navajo Beach Rd., Gravois Mills MO 7.0 Mile Marker on the Gravois Arm 573-372-0188 or 816-896-7502
- 66 Olive Branch Restaurant 26955 Hwy 5, Gravois Mills MO 573-372-2090 www.OliveBranchAtTheLake.com

- 67 Three Pigs Bar-B-Q and Pig Pen Bar 26657 Highway 5, Gravois Mills MO 573-372-1800
- 68 Richard Knoggin's Pub & Grill
  Lake Road 5-14, Twin Bays Road
  Laurie MO
  8 Mile Marker on the Gravois Arm
  573-372-3915