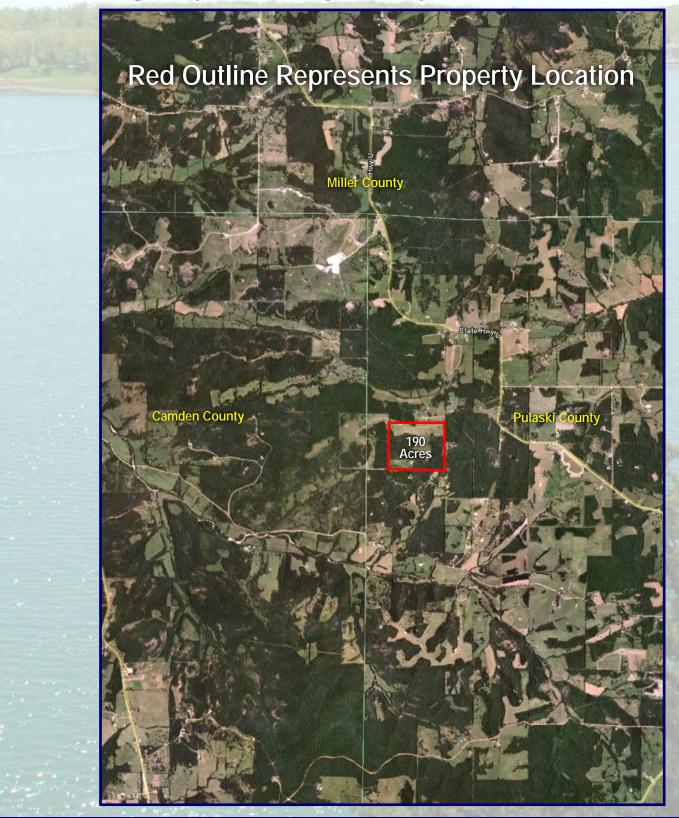

### 190 Acre Lot:

Located in Pulaski County, adjacent to Camden County Near Highway U & along Buckeye Road

- Lakes, Huge Oak Trees, and Roads Throughout Property
- Perimeter-fenced & Cross-fenced

LEGAL SURVEY TO GOVERN