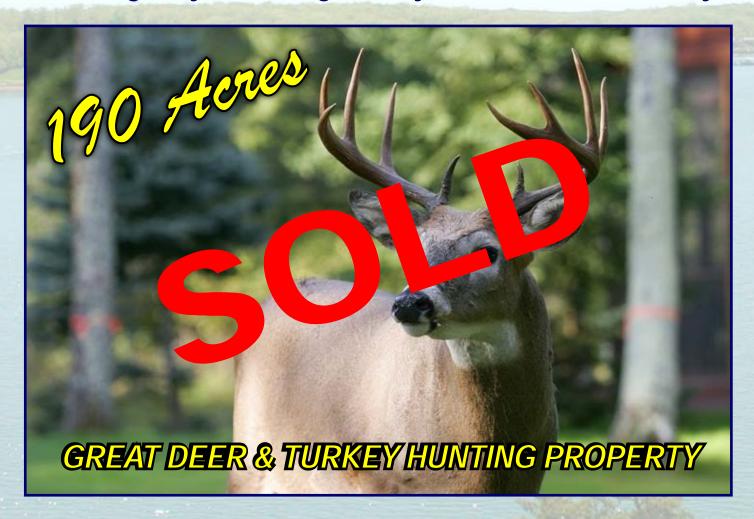

## Purchase Price: SOLD

Plenty of Hunting Acreage

### 190 Acre Lot:

Located in Pulaski County, adjacent to Camden County Near Highway U & along Buckeye Road

- Lakes, Huge Oak Trees, and Roads Throughout Property
- Perimeter-fenced & Cross-fenced

LEGAL SURVEY TO GOVERN