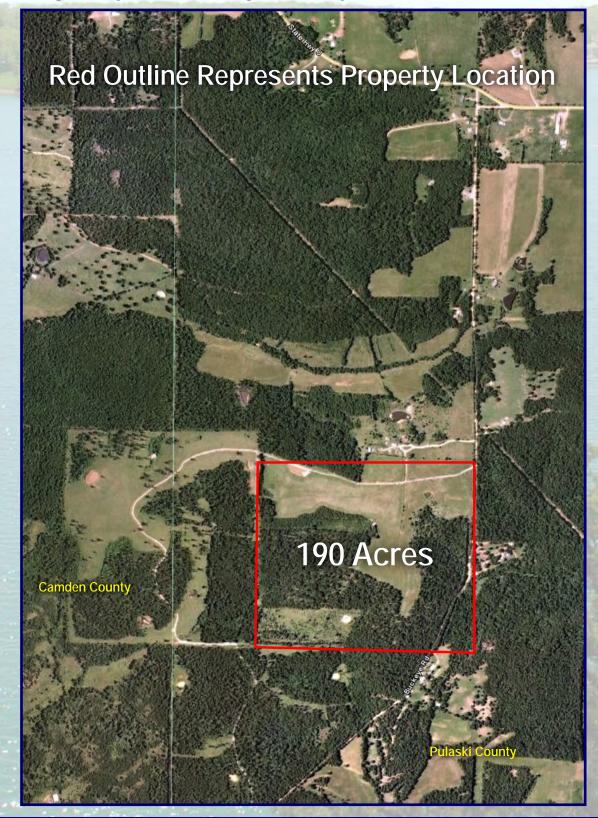

### 190 Acre Lot:

Located in Pulaski County, adjacent to Camden County Near Highway U & along Buckeye Road

- Lakes, Huge Oak Trees, and Roads Throughout Property
- Perimeter-fenced & Cross-fenced

LEGAL SURVEY TO GOVERN