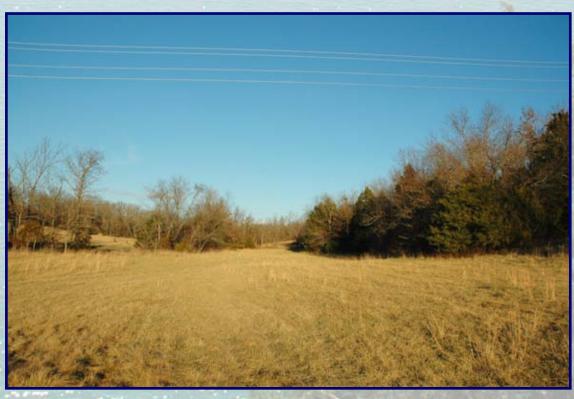

### 190 Acre Lot:

Located in Pulaski County, adjacent to Camden County Near Highway U & along Buckeye Road

- Lakes, Huge Oak Trees, and Roads Throughout Property
- Perimeter-fenced & Cross-fenced

LEGAL SURVEY TO GOVERN