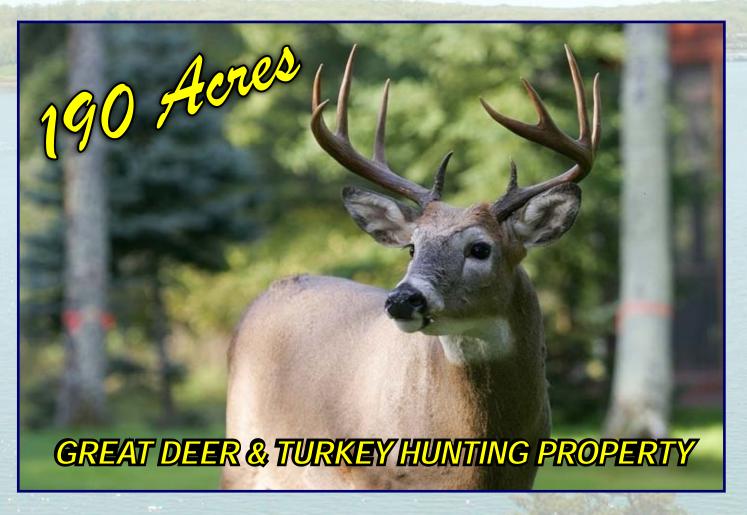

## Purchase Price: SOLD

Plenty of Hunting Acreage

### 190 Acre Lot:

Located in Pulaski County, adjacent to Camden County Near Highway U & along Buckeye Road

- Lakes, Huge Oak Trees, and Roads Throughout Property
- Perimeter-fenced & Cross-fenced

LEGAL SURVEY TO GOVERN