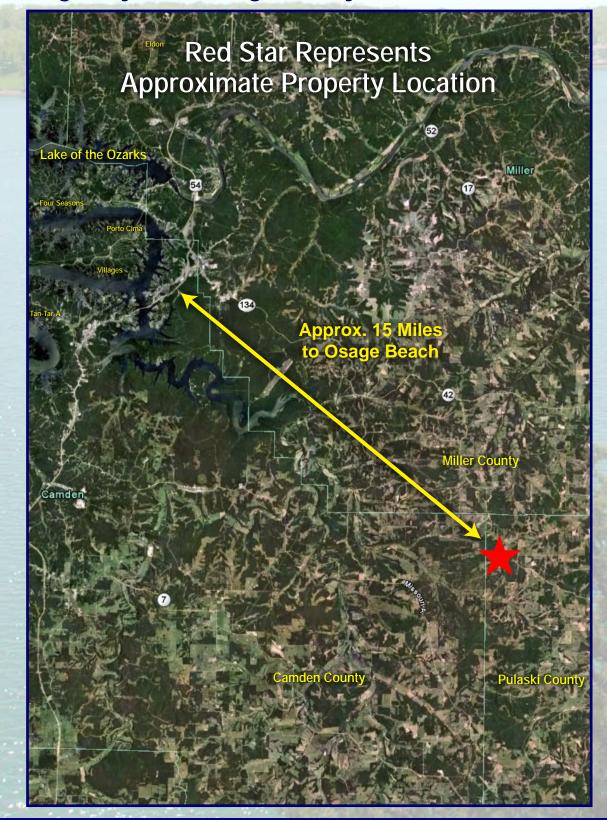

### 190 Acre Lot:

Located in Pulaski County, adjacent to Camden County Near Highway U & along Buckeye Road

- Lakes, Huge Oak Trees, and Roads Throughout Property
- Perimeter-fenced & Cross-fenced

LEGAL SURVEY TO GOVERN