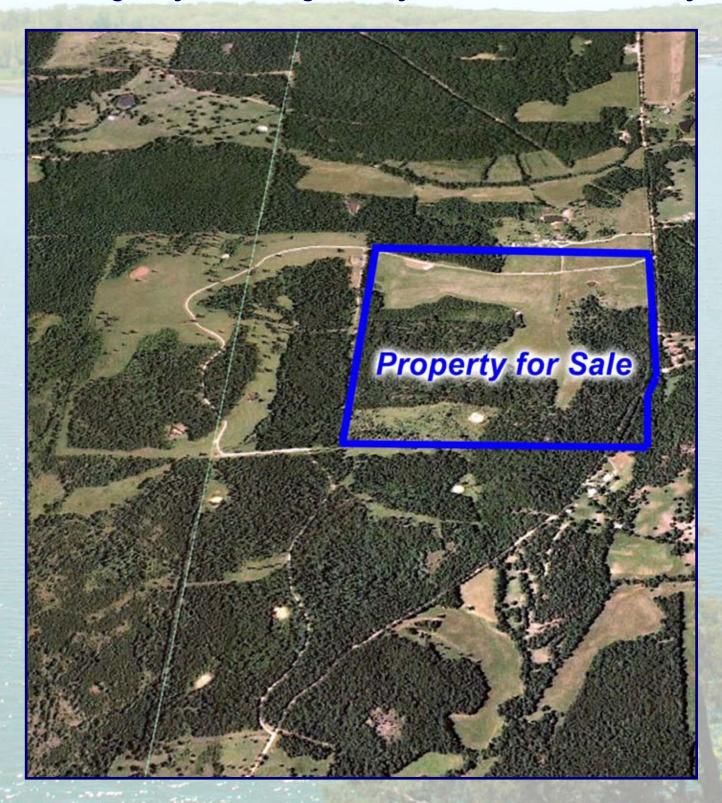

### 190 Acre Lot:

Located in Pulaski County, adjacent to Camden County Near Highway U & along Buckeye Road

- Lakes, Huge Oak Trees, and Roads Throughout Property
- Perimeter-fenced & Cross-fenced

LEGAL SURVEY TO GOVERN