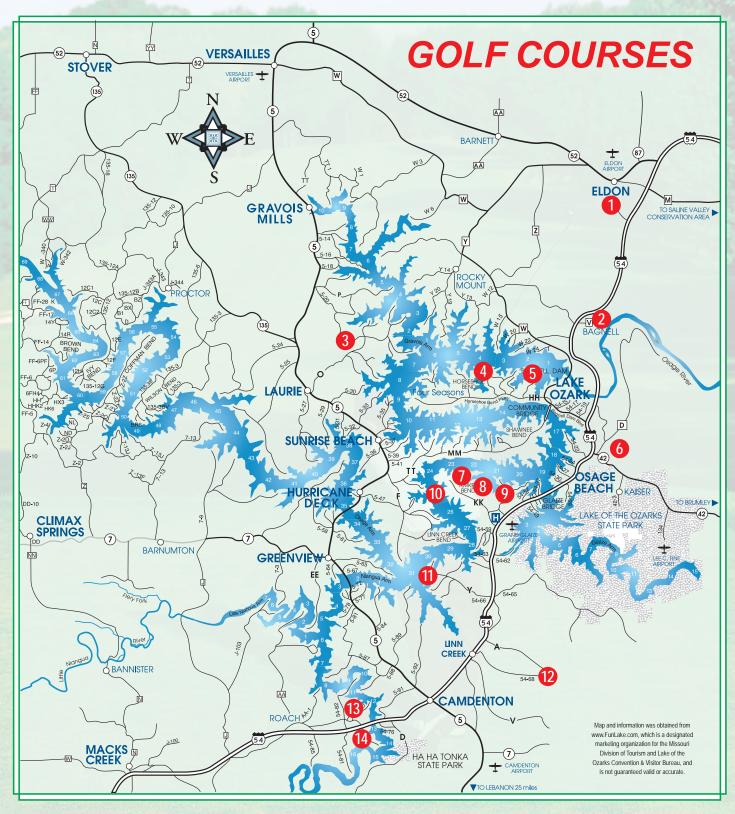

## Lake of the Ozarks Area Golf Courses

Red Circles Represent Locations of Golf Courses See Following 2 Pages for Number References and Information on Each Golf Course

## Lake of the Ozarks Area Golf Courses

### Eldon Country Club

573-392-4172

35 Golf Course Road, Eldon, MO 65026

Set amid a backdrop of wooded areas, rolling hills and creeks, Eldon Country Club is sure to provide a pleasurable experience for golfers. Zoysia fairways and an upgraded bunker system, lead to accommodating greens. The exceptional layout offers four tee locations to challenge golfers of all skill levels. Course facilities include a driving range, video analysis by PGA professionals, pro shop, clubhouse and snack bar and swimming pool. The memorable experience offered by the Eldon Country Club course is enhanced by the friendly staff, who attend to every golfer's needs.

### Osage National Golf Resort

573-365-1950 or toll free 866-365-1950 PO Box 1300, Lake Ozark, MO 65049 www.OsageNational.com

Osage National's original 18 holes, designed in 1992 by Arnold Palmer, feature 7,150 yards of zoysia fairways and bentgrass greens. An additional nine holes (3,559 yards) have been added to create three 18-hole combinations. The course is laid out on beautifully forested, rolling terrain and surrounded by lakes, creeks and the imposing bluffs of the Osage River. This tranquil setting provides the backdrop for a challenging, enjoyable golf experience. As the course motto suggests, this truly is "The Must Play Course at the Lake." Osage National features a 20,000 sq. ft. clubhouse with 5,000 sq. ft. Tournament Room, a driving range, two large practice putting greens, and a full-service restaurant. Stay-and-Play condos are available; call the golf pro shop for details.

### 3 Indian Rock

573-372-3023

PO Box 1038, Laurie MO 65038

Indian Rock's bermuda fairways and tee boxes, and bentgrass greens cover 300-plus acres, interspersed with 200 one-third-acre home sites. Four tee boxes provide a choice of yardages. The course's signature #17 hole is a golfers' favorite - guarded at the back by a majestic outcrop of rocks and at the front by a deep clear-water lake. The pro shop features clothing, golf equipment and more. Golf lessons from the pros are available. After your round of golf, relax at Mulligan's Sports Bar & Restaurant and also enjoy fine dining at its best at P.L. Traders.

#### 4 Witch's Cove

573-365-8544 or toll free 1-800-842-5253 Horseshoe Bend Parkway, Lake Ozark, MO 65049 www.4SeasonsResort.com

Witch's Cove, a Robert Trent Jones, Sr. course, opened for play in 1971; in 1996, Golf Digest rated it as the second best public course in Missouri. In 1994, it was one of the courses used for the National Club Pro Championship. The Trent Jones layout is extremely challenging from the 6,567 yard

blue tees, providing true 'lake' ambience and scenic beatury on virtually every hole. Of particular significance is No. 13, an intimidating 2278 yard par 3 with a long carry over Witch's Cove. On-site facilities include a putting green, driving range, nine-hole short game course, and a full-service, well-stocked pro shop. Please call for individual lessons. Additional amenities include a full-service bar, dining and banquet facilities.

### 5 Seasons Ridge

573-365-8544 or toll free 1-800-842-5253 Duckhead Road, Lake Ozark, MO 65049 www.4SeasonsResort.com

Seasons Ridge opened in 1991 and now is considered one of the finest courses in the Ozarks. Golf Digest rated Seasons Ridge in its Top 10 in Missouri in 1996. The course features beautiful scenery with panoramic views of the Lake, while its hills and valleys boast more than 180 feet of elevation change, natural rock walls and a spring-fed lake. By carefully incorporating multiple tee complexes, the design allows players of all skill levels to have an enjoyable game. On-site facilities include a practice green and large driving range. The facility offers professional club fitting and a full-service pro shop with lessons available. Grill open daily for sandwiches and snacks.

### 6 Bear Creek Valley

573-302-1000

910 Hwy 42, Osage Beach, MO 65065

Bear Creek Valley Golf Club is a par 72, 6764-yard layout. The course meanders through 250 acres of colorful Ozark forest, meadows and scenic valleys along "Little Bear Creek". The course has zoysia fairways, subtle L93 bentgrass greens and multiple tee settings, which will insure an enjoyable, yet challenging, round of golf. The facilities include a casual restaurant and lounge, as well as, a driving range, putting green, and pro shop. Bear Creek Valley, affordable golf, casual dining and a friendly atmosphere.

### Hidden Lakes

573-348-8527

State Road KK, Osage Beach, MO 65065

www.Tan-Tar-A.com

Hidden Lakes Course was designed and built by Jim Lewis and has been ranked by USA Today as one of the best nine-hole courses in the U.S. This championship course is situatuated inside the gates of the beautiful, newly renovated, Tan-Tar-A Resort, Golf Club, Marina and Indoor Waterpark. The course features lush zoysia fairways and large bentgrass greens This par 35 is open to the public and is a great place to spend the afternoon with your spouse or kids. Come and enjoy the best-kept secret at the Lake of the Ozarks. You won't be disappointed!

### 8 Dogwood Hills

573-348-3153

1252 State Hwy KK, Osage Beach, MO 65065 www.DogwoodHillsResort.com

Dogwood Hills Golf Club and Resort Inn is a 59-unit, full-service golf resort featuring spacious, nicely-appointed queen/king guest rooms and 2, 3, or 4 bedroom/3 bath fairway villas with private balconies or patios. In addition to our 18-hole championship golf course, other amenities include an outdoor pool and whirlpool; Mitch & Duff's Restaurant, lighted practice facilities; putting and chipping greens; professional golf instruction, and full-service pro shop.

### 9 Sycamore Creek

573-348-9593

1270 Nichols Road, Osage Beach, MO 65065 www.SycamoreCreekGolfClub.com

Always expect the best. Sycamore Creek is proud to have been voted the favorite golf course in the Lake area by a local survey for the last eight years. With the quality of golf at the Lake, this is quite an honor, and we work very hard to live up to that standard, everyday. Challenging to all levels of golfers, this course is built around a working aqua-culture habitat and features a beautifully manicured layout that wanders through the rolling Ozark Hills. The superior customer service provided by the clubhouse staff will exceed your expectations and show you why we are truly the best value at the Lake.

### 10 The Oaks

573-348-8522

State Road KK, Osage Beach, MO 65065 www.Tan-Tar-A.com

The Oaks Course was designed by world renowned architects Bruce Devlin and Robert Von Hagge. This championship layout, carved out of the natural Ozark hills, places a premium on accurate shots and strategic course management. Its multiple tee boxes and beautiful Bermuda and Zoysia fairways make this championship course a unique and enjoyable experience for the expert as well as the novice. Its undulating Bentgrass greens, breathtaking elevation changes and scenic views of the Lake make this course a must play on your next visit to the Lake of the Ozarks. Its world class golf shop and professional staff have been recognized among the nation's finest. Facilities include a driving range, practice putting green, professional club fitting and instruction, locker rooms, restaurant and catering services to accommodate any size golf event.

### 11 Bay View Golf Club

573-346-6617

32 Sylvan Bay, Linn Creek, MO 65052

Bay View Golf Course, which opened in 1991, has earned its reputation as a unique, fun and challenging nine hole layout. Set on scenic, hilly terrain,

the course offers incredible views of the Lake of the Ozarks. Most of the narrow fairways are lined with native oak and hickory trees. Bay View offers three separate tee boxes to provide golfers a choice of course yardages. There are three water holes to test every golfer's game. Golfers also enjoy Bay View's clubhouse, snack bar, swimming pool (no charge) and large practice putting green, overlooking several scenic miles of the Lake.

### 12 Deer Chase

573-346-6117

770 Deer Chase Road, Linn Creek, MO 65052 www.DeerChaseGolf.com

Designed by Roger Null, this 18-hole golf course offers a challenging track through the beautiful Auglaize River valley and surrounding hills. The course features Bermuda fairways overseeded for early spring green-up, multiple zoysia tees and the largest bentgrass green settings in the area. Golf facilities include a driving range, golf shop and practice and chipping greens. Also on the premises is the friendly Chase Tower Grill plus a clubhouse banquet facility with seating for 200.

### 13 Old Kinderhook

573-346-4444

20 Eagle Ridge Road, Camdenton, MO 65020 www.OldKinderhook.com

Spectacular vistas, elevations and a championship layout meanders through the Ozark hills. Tom Weiskopf has designed another masterpiece in Old Kinderhook, turning the rolling topography, rock waterfalls and flowering trees into one of the Midwest's finest courses. Each hole captures a special aspect of the terrain and offers an experience to delight golfers of all skill levels. Amenities include driving and practice ranges, two putting greens, short game and bunker practice area, clubhouse and pro shop, fine and casual dining, locker rooms, lounge, meeting rooms, swimming, tennis, and health and fitness area. Golf school and lessons also available.

### 4 Lake Valley Country Club

573-346-7218

PO Box 317, Camdenton, MO 65020 www.LakeValleyGolf.com

Voted #1 course at the Lake, Lake Valley features an unusual balance of six par threes, six par fours and six par fives. The fairways are generous, but the large greens are slick and demanding, with considerable back-to-front slope. Lake Valley is a "Must Play" course providing a well-maintained, uniquely challenging course. On-site facilities include a practice putting green, driving range, tennis court, swimming pool, locker room, and bag storage. The Greenside Bar & Grill serves mouth watering sandwiches and cool refreshments daily