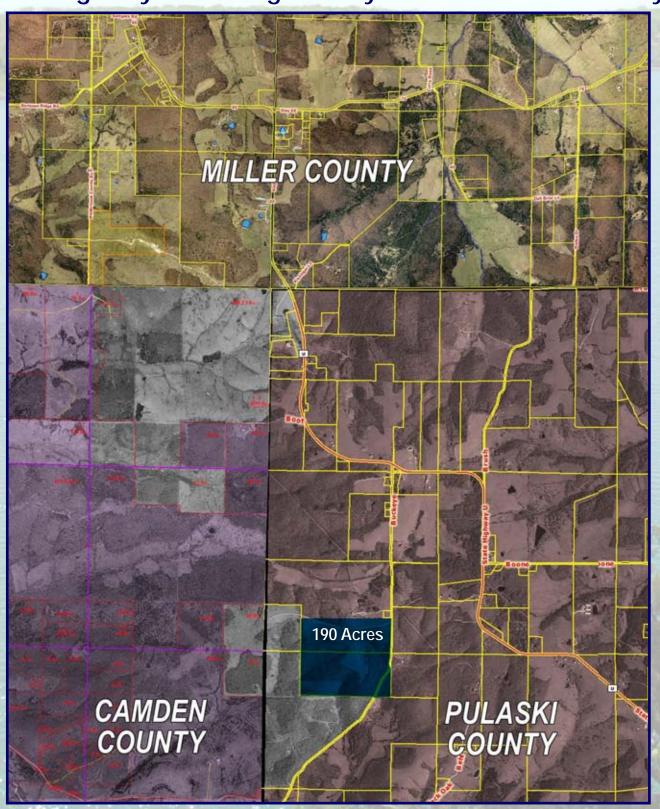

### 190 Acre Lot:

Located in Pulaski County, adjacent to Camden County Near Highway U & along Buckeye Road

- Lakes, Huge Oak Trees, and Roads Throughout Property
- Perimeter-fenced & Cross-fenced

LEGAL SURVEY TO GOVERN

Near Highway U & Along Buckeye Road - Pulaski County

Near Highway U & Along Buckeye Road - Pulaski County

Near Highway U & Along Buckeye Road - Pulaski County