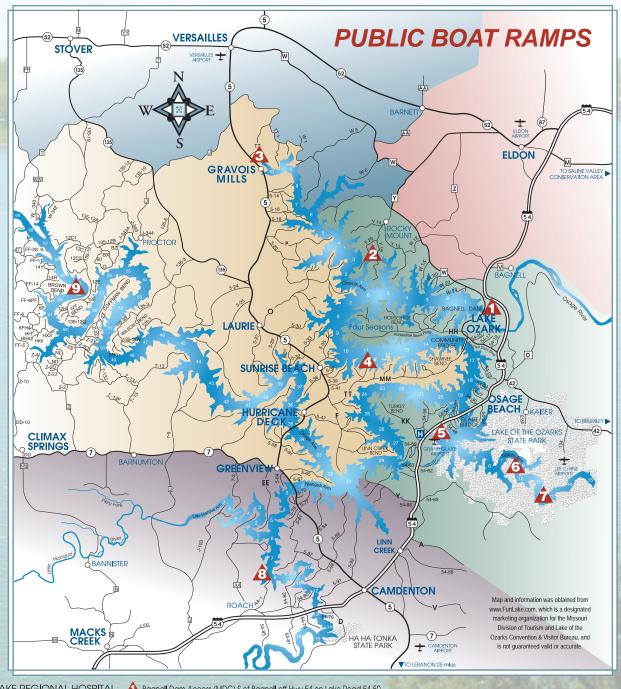

the Main Channel
  573-374-5750
  www.FrankyAndLouies.com
- 54 Bear Bottom Resort
  5-36 Lake Rd., Sunrise Beach MO
  38 Mile Marker on the Main Channel
  573-374-6905
  www.BearBottomResort.com
- 60 Halfway Inn 1038 Cuptree Rd., Gravois Mills MO 47 Mile Marker on the Osage Arm 573-374-1919
- 65 Hillbilly Yacht Club Bar & Grill 14952 Navajo Beach Rd., Gravois Mills MO 7.0 Mile Marker on the Gravois Arm 573-372-0188 or 816-896-7502
- 66 Olive Branch Restaurant 26955 Hwy 5, Gravois Mills MO 573-372-2090 www.OliveBranchAtTheLake.com

- 67 Three Pigs Bar-B-Q and Pig Pen Bar 26657 Highway 5, Gravois Mills MO 573-372-1800
- 68 Richard Knoggin's Pub & Grill
  Lake Road 5-14, Twin Bays Road
  Laurie MO
  8 Mile Marker on the Gravois Arm
  573-372-3915

## Lake of the Ozarks Public Boat Ramp Map