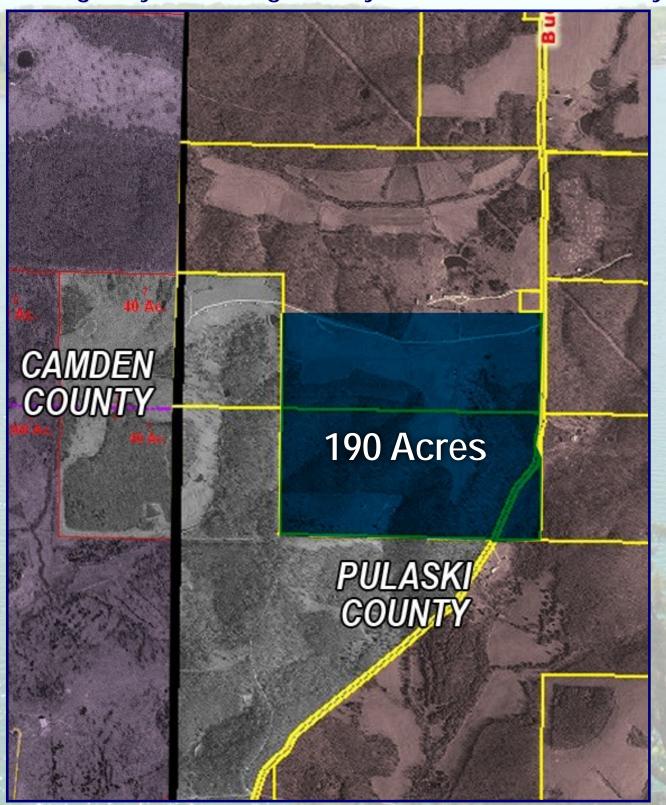

### 190 Acre Lot:

Located in Pulaski County, adjacent to Camden County Near Highway U & along Buckeye Road

- Lakes, Huge Oak Trees, and Roads Throughout Property
- Perimeter-fenced & Cross-fenced

LEGAL SURVEY TO GOVERN